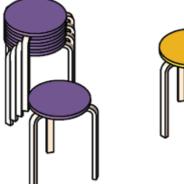

#### Stackable Chairs/Stools

Stackable stools are very helpful in small spaces. Add extra seating as per your need when you have guests over.