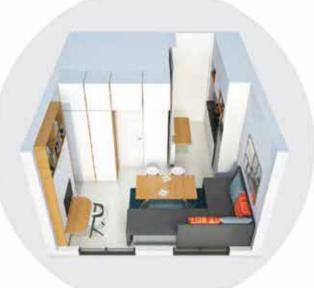

## Studio - Smart Layout 1

#### Day Mode

During the day, the apartment is a perfect living room with a cozy couch setup. Watch TV, hosts guests and relax with your family.

#### Study and Dining Mode

With the use of smart furniture, you can create a dining table setup and even add study table. Stackable stools or chairs help save space. You can even create more kitchen counter space.

#### **Night Mode**

By installing a sliding partition and extending the sofa cum bed, you can create a spacious, private bedroom with an attached tollet, as well as a cozy nook for a murphy bed or mattress outside the bedroom.

All functure, tenss electronic goods and other functions shows in the insages are for representation purpose only. The developer shall not be required to provide only functure, tens, goods amendian acc as disaloged in the pictures.