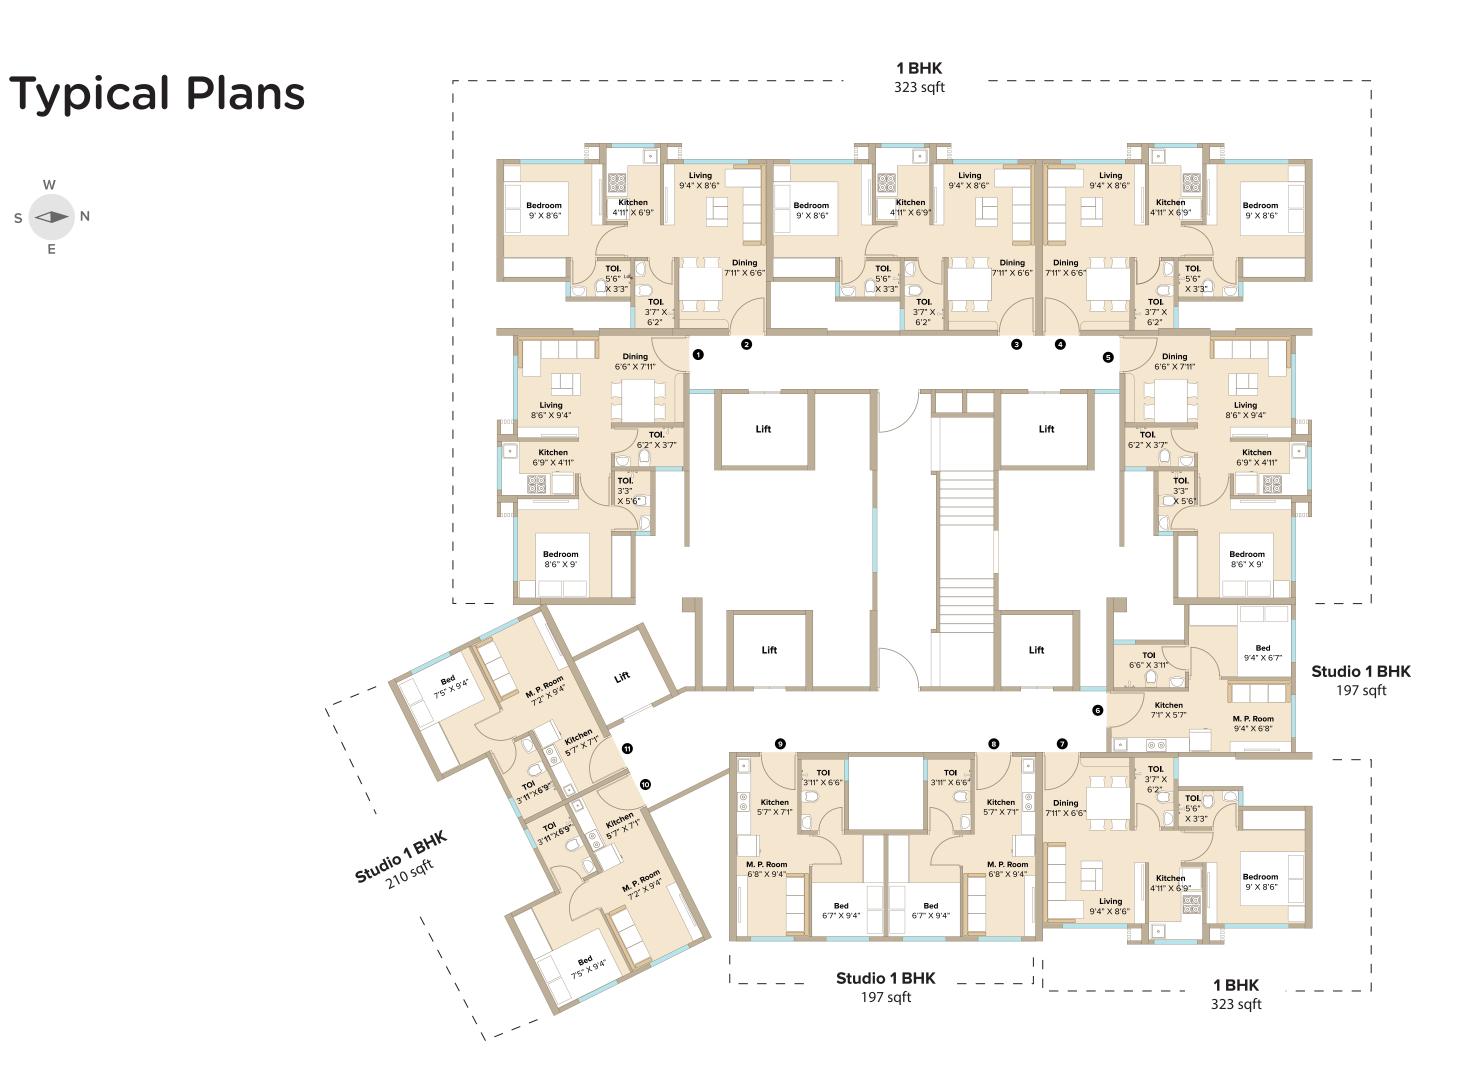

#### **Smart Floor Plans**

Super efficient, flexible floor plans that let you do more with less. Compact, but with possibilities limited only by your imagination.

## **Smart Floor Plans**

We have designed the residences to give you a great living experience. The rooms have large windows that lift your living experience to a different level and flood the home with natural light. The floor plans optimize space usage and the design allows for multiple possible furniture layouts and usage options. Find the perfect fit for your needs.

## Studio

Perfect sized homes for young families. With a compact kitchen and provision for storage space in the bedroom, the Neo Smart Studio can easily accommodate 3 adults.

The Smart Studio offers multiple furniture layout possibilities. The space can be designed for a couple, a couple with a child or even upto 3 adults. The apartment has provision for a lot of storage space and even has a loft. The space looks large due to the large french windows that offer good views, plenty of natural light and ventilation.

## 1 BHK

The 1 BHK at Neohomes is designed with the urban Mumbaikar in mind. With the convenience of a master bedroom and 2 toilets, it can serve as the perfect home for even up to 5 people. Large windows in both the living room and bedroom ensure that your home is always well lit and ventilated.