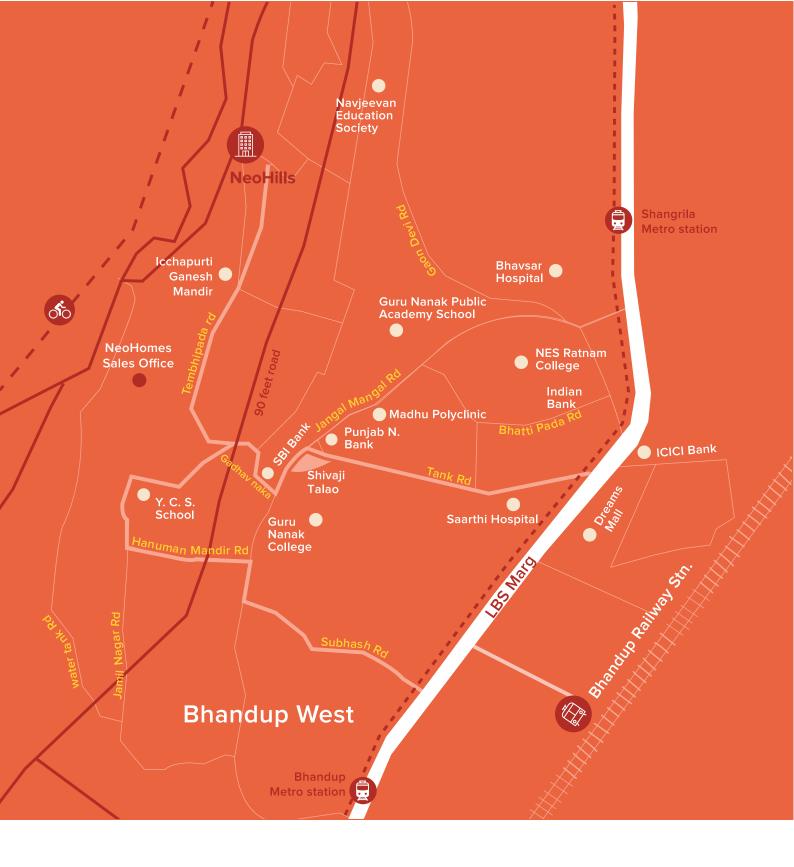

## Bhandup ka naya roop

Bhandup enjoys an excellent location within the city with good rail and road connectivity and the greenery of the national park to the west, yet the property rates are lower than the surrounding suburbs of Mulund, Kanjur Marg, Powai and even Thane. With large slum rehabilitation projects now underway, and with the metro set to come soon, Bhandup is set to transform.

#### **Excellent** location

NeoHills enjoys great road & rail connectivity

5 mins from LBS Marg

10 mins from Bhandup station

2 mins from nearest bus stop

#### Metro Line 4

The Metro will connect Kasarvadavli in Thane to Wadala along the LBS road. Shangrila and Sonapur stations are being planned in close proximity to the project, with work well underway.

## New road development

Road connectivity is set to improve with the proposed 90 feet road and new road widening sanctions as per the new Development Plan.

#### Country's largest cycling track

A 39 km cycling track from Mulund to Wadala has been proposed, with the Mulund leg to open from mid 2019.

## **NARATHON NEOHILLS**

NeoHills

Off Tembhipada road, Near to Icchapurti Ganesh Mandir, Bhandup West