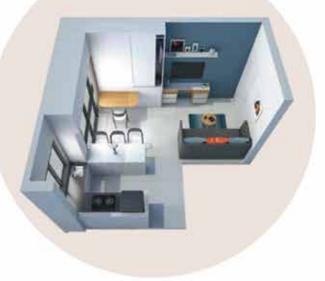

## Studio - Smart Layout 2

#### Day Mode

By flipping the first furniture layout, you can create storage space inside the bedroom and opposite wall.

#### Study and Dining Mode

Again, the use of smart furniture can create the possibility of having a comfortable dining and study mode.

#### Night Mode

By installing a sliding partition, a murphy bed and a sofa cum bed, you can create a private bedroom and a cozy nook for 2 children outside. You could even install a shutter for the kitchen