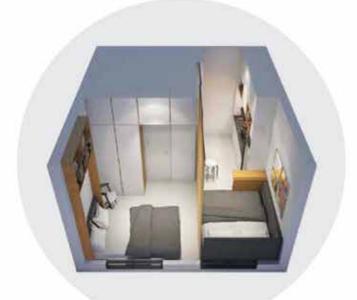

## Studio - Smart Layout 2

#### Day Mode

By flipping the first furniture layout, you can create storage space inside the bedroom and opposite wall.

#### Study and Dining Mode

Again, the use of smart furniture can create the possibility of having a comfortable dining and study mode.

#### Night Mode

By installing a sliding partition, a murphy bed and a sofa cum bed, you can create a private bedroom and a cozy nook for 2 children outside. You could even install a shutter for the kitchen

All furniture, lieins, electronic goods, and other furnishings shown in the limitges are for representation purpose only. The developer shall not be required to provide any furniture, kense, goods amenities etc as shiplayed in the pictures.