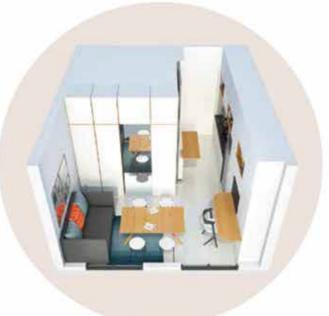

## 1 BHK - Smart Layout 2

#### Day Mode

Typical furniture set up which utilises the concept of open kitchen to create more space in the room.

#### Study and Dining Mode

The kitchen counter doubles down as a dining area with space saving stackable chairs. It also has space for a study corner, with the pull up table

#### Night Mode

Similar to option 1, the Sofa expands to provide sleeping quarters for 2 and the Murphy bed provides another additional sleeping area

All furnitures, electronic goods, and other furnishings shown in the images are for representation purpose only. The developer shall not be required to provide any furniture, items, goods amenities atc us simplifyed in the pictures.