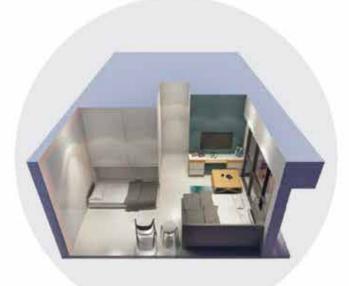

## 1 BHK - Smart Layout 1

#### Day Mode

This is a typical furniture layout for a family. A living room setup around the TV and a dining table. The use of smart furniture can create even more space.

#### Study and Dining Mode

The coffee table expands to become a dining area for 4. The folded study desk comes out from below the storage to create a cosy nook for reading.

#### Night Mode

The sofa expands to become a bed for two. The pull down bed from below the storage creates additional sleeping space. The stackable chairs and coffee table can be pushed to the sides to create more room