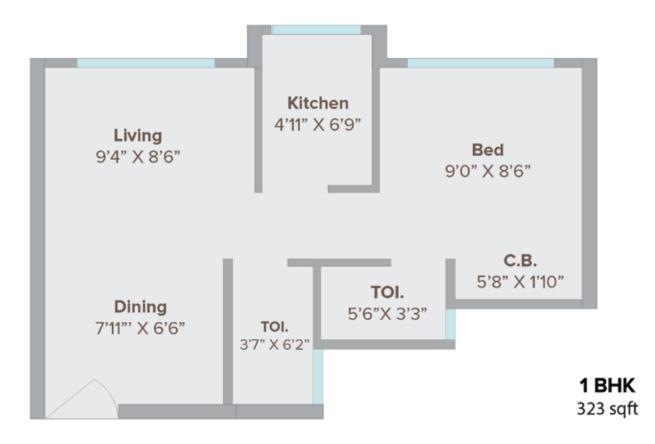

## 1 BHK

The 1 BHK at Neohomes is designed with the urban Mumbaikar in mind. With the convenience of a master bedroom and 2 toilets, it can serve as the perfect home for even up to 5 people. Large windows in both the living room and bedroom ensure that your home is always well lit and ventilated.