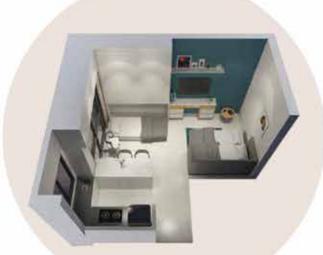

## 1 BHK

The 1 BHK at Neohomes is designed with the urban Mumbaikar in mind. With the convenience of a master bedroom and 2 toilets, it can serve as the perfect home for even up to 5 people. Large windows in both the living room and bedroom ensure that your home is always well lit and ventilated.

## 1 BHK - Smart Layout 1