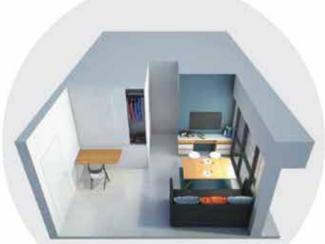

## Studio - Smart Layout 2

#### Day Mode

By flipping the first furniture layout, you can create storage space inside the bedroom and opposite wall.

#### Study and Dining Mode

Again, the use of smart furniture can create the possibility of having a comfortable dining and study mode.

#### Night Mode

By installing a sliding partition, a murphy bed and a sofa cum bed, you can create a private bedroom and a cozy nook for 2 children outside. You could even install a shutter for the kitchen

All furniture, lieins, electronic goods, and other furnishings shown in the limitges are for representation purpose only. The developer shall not be required to provide any furniture, kense, goods amenities etc as shiplayed in the pictures.