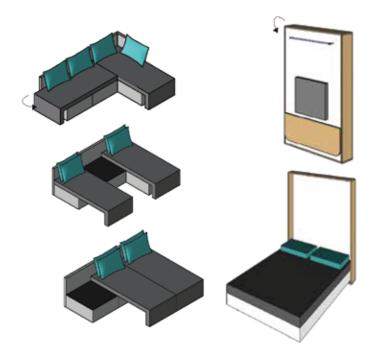

## **Suggested Smart Furniture**

Here are some smart furniture options that can help you make the most of the space. We have shown some suggested furniture layouts using this furniture in later sections.

#### Sofa Cum Bed & Murphy Bed

Sofa cum beds are ultimate multi-utility space savers - use as a couch during the day, or as a queen sized bed or also as two single beds during the night. Also provides a lot of storage.

Murphy beds are pull down beds which remain hidden from sight during the day and serves as a comfortable sleeping space at night - a huge space saver.