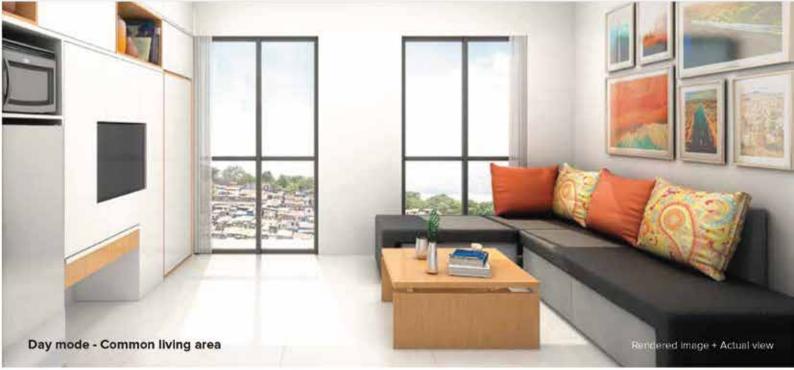

## Studio

Perfect sized homes for young families. With a compact kitchen and provision for storage space in the bedroom, the Neo Smart Studio can easily accommodate 3 adults.

The Smart Studio offers multiple furniture layout possibilities. The space can be designed for a couple, a couple with a child or even upto 3 adults. The apartment has provision for a lot of storage space and even has a loft. The space looks large due to the large french windows that offer good views, plenty of natural light and ventilation.

#### Day Mode

During the day, the apartment is a perfect living room with a cozy couch setup. Watch TV, hosts guests and relax with your family.

#### Day Mode

By flipping the first furniture layout, you can create storage space inside the bedroom and opposite wall.