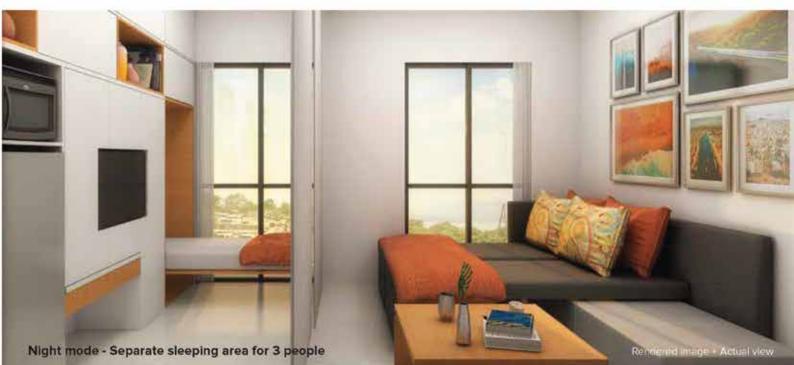

#### **Night Mode**

By installing a sliding partition and extending the sofa cum bed, you can create a spacious, private bedroom with an attached tollet, as well as a cozy nook for a murphy bed or mattress outside the bedroom.

#### Night Mode

By installing a sliding partition, a murphy bed and a sofa cum bed, you can create a private bedroom and a cozy nook for 2 children outside. You could even install a shutter for the kitchen