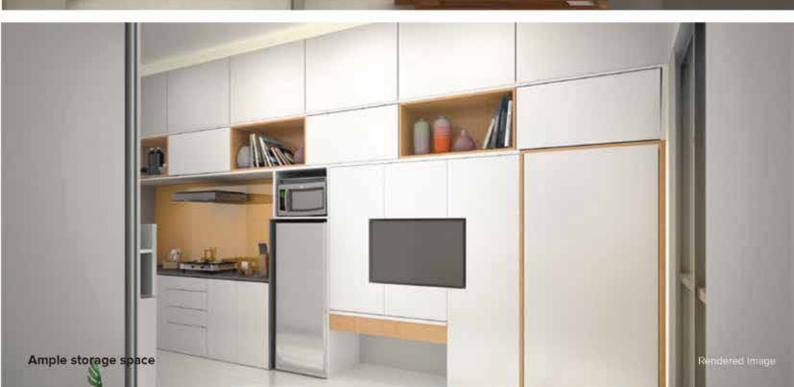

## Studio

Perfect sized homes for young families. With a compact kitchen and provision for storage space in the bedroom, the Neo Smart Studio can easily accommodate 3 adults.

The Smart Studio offers multiple furniture layout possibilities. The space can be designed for a couple, a couple with a child or even upto 3 adults. The apartment has provision for a lot of storage space and even has a loft. The space looks large due to the large french windows that offer good views, plenty of natural light and ventilation.