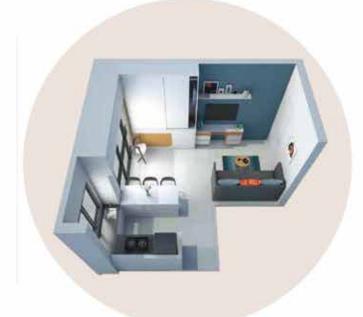

## Studio

Perfect sized homes for young families. With a compact kitchen and provision for storage space in the bedroom, the Neo Smart Studio can easily accommodate 3 adults.

The Smart Studio offers multiple furniture layout possibilities. The space can be designed for a couple, a couple with a child or even upto 3 adults. The apartment has provision for a lot of storage space and even has a loft. The space looks large due to the large french windows that offer good views, plenty of natural light and ventilation.

All furniture, items, electronic goods, and other furnishings shown in the images are for representation purpose only. The developer shall not be required to provide any furniture, items, goods amenities etc as displayed in the pictures The dimensions shown in the image are for the 197 sqft variant. It will vary slightly for the 210 sqft option.

## Studio - Smart Layout 1