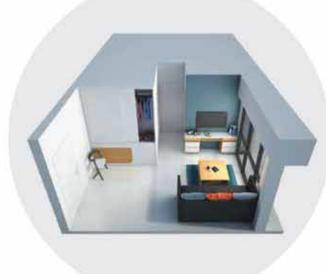

## Studio - Smart Layout 1

#### Day Mode

During the day, the apartment is a perfect living room with a cozy couch setup. Watch TV, hosts guests and relax with your family.

#### Study and Dining Mode

With the use of smart furniture, you can create a dining table setup and even add study table. Stackable stools or chairs help save space. You can even create more kitchen counter space.

#### **Night Mode**

By installing a sliding partition and extending the sofa cum bed, you can create a spacious, private bedroom with an attached tollet, as well as a cozy nook for a murphy bed or mattress outside the bedroom.

All functure, tenss electronic goods and other functions shows in the insages are for representation purpose only. The developer shall not be required to provide only functure, tens, goods amendian acc as disaloged in the pictures.