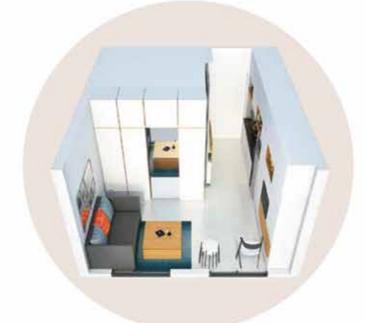

## 1 BHK - Smart Layout 1

#### Day Mode

This is a typical furniture layout for a family. A living room setup around the TV and a dining table. The use of smart furniture can create even more space.

#### Study and Dining Mode

The coffee table expands to become a dining area for 4. The folded study desk comes out from below the storage to create a cosy nook for reading.

#### Night Mode

The sofa expands to become a bed for two. The pull down bed from below the storage creates additional sleeping space. The stackable chairs and coffee table can be pushed to the sides to create more room