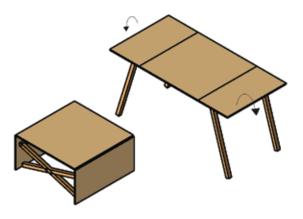

#### Foldable or convertible tables

Folding tables save a lot of space. Whenever you need a quiet corner to study or work, you can just pull it up to create a study table.

You could even get a coffee table that converts into a dining table for upto 4 people when you pull up the sides.