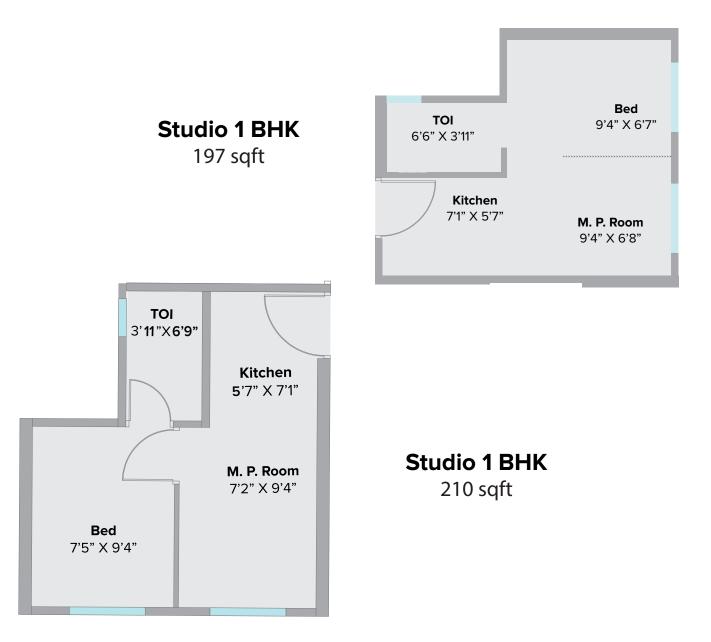

Studio : 197-210 sqft RERA carpet area

All furniture, items, electronic goods, and other furnishings shown in the images are for representation purpose only. The developer shall not be required to provide any furniture, items, goods amenities etc as displayed in the pictures.

## Studio

Perfect sized homes for young families. With a compact kitchen and provision for storage space in the bedroom, the Neo Smart Studio can easily accommodate 3 adults.

The Smart Studio offers multiple furniture layout possibilities. The space can be designed for a couple, a couple with a child or even upto 3 adults. The apartment has provision for a lot of storage space and even has a loft. The space looks large due to the large french windows that offer good views, plenty of natural light and ventilation.

All furniture, items, electronic goods, and other furnishings shown in the images are for representation purpose only. The developer shall not be required to provide any furniture, items, goods amenities etc as displayed in the pictures The dimensions shown in the image are for the 197 sqft variant. It will vary slightly for the 210 sqft option.