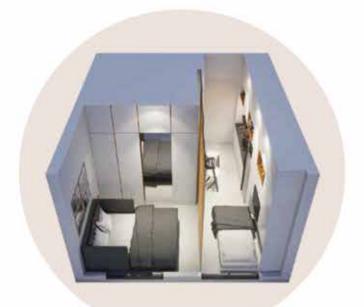

## 1 BHK

The 1 BHK at Neohomes is designed with the urban Mumbaikar in mind. With the convenience of a master bedroom and 2 toilets, it can serve as the perfect home for even up to 5 people. Large windows in both the living room and bedroom ensure that your home is always well lit and ventilated.