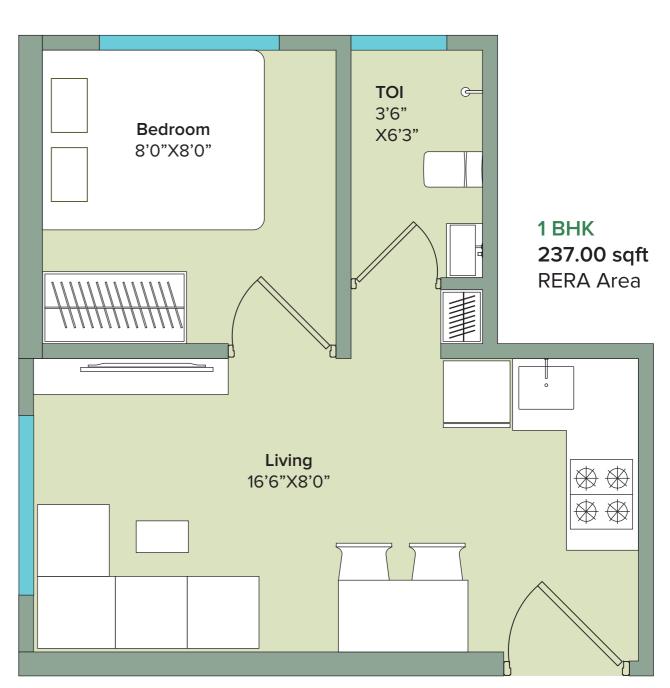

#### RERA registration No.: P51800026955/70

1 BHK smart 237.00 sqft (RERA Area)