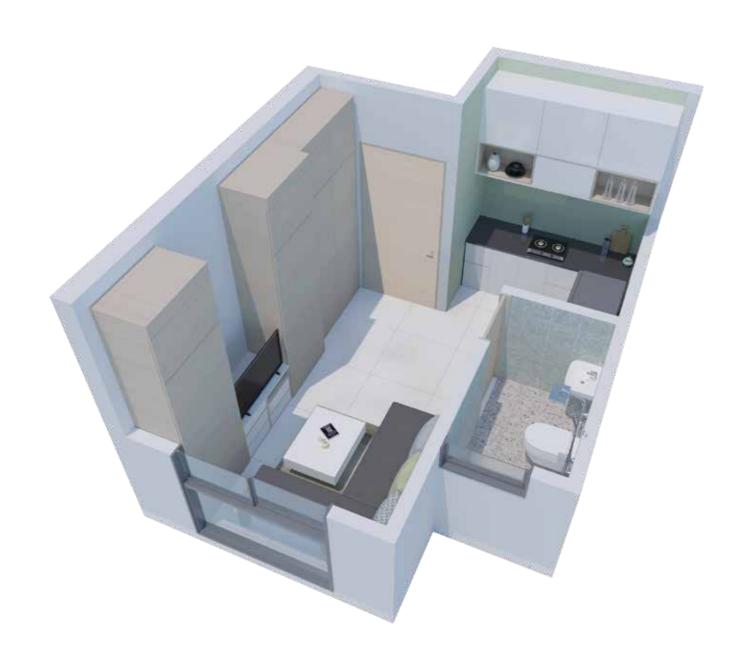

# Master Layout Plan

Proposed 16 acres of development

**(3) (4) (3)** 

FUTURE DEVELOPMENT

13.4 M.W. Tembhipada Rd



**Towards Gadhav Naka** 

# **Building layout Plan**





## **Typical Floor Plan**

(8th to 13th, 15th to 20th & 22nd)





#### RERA registration No.: P51800026955/70

Studio 164.00 sqft (RERA Area)







#### RERA registration No.: P51800026955/70

Studio 183.00 sqft (RERA Area)







#### RERA registration No.: P51800026955/70

Studio 211.00 sqft (RERA Area)









#### RERA registration No.: P51800026955/70

Studio 166.00 sqft (RERA Area)







#### RERA registration No.: P51800026955/70

1 BHK smart 237.00 sqft (RERA Area)







#### RERA registration No.: P51800026955/70

1 BHK smart 244.00 sqft (RERA Area)







#### RERA registration No.: P51800026955/70

### 1 BHK 323.00 sqft (RERA Area)







#### RERA registration No.: P51800026955/70

### **Combination Unit Plan**

332.00 sqft (RERA Area)





#### RERA registration No.: P51800026955/70

### **Combination Unit Plan**

410.00 sqft (RERA Area)





#### RERA registration No.: P51800026955/70

### **Combination Unit Plan*