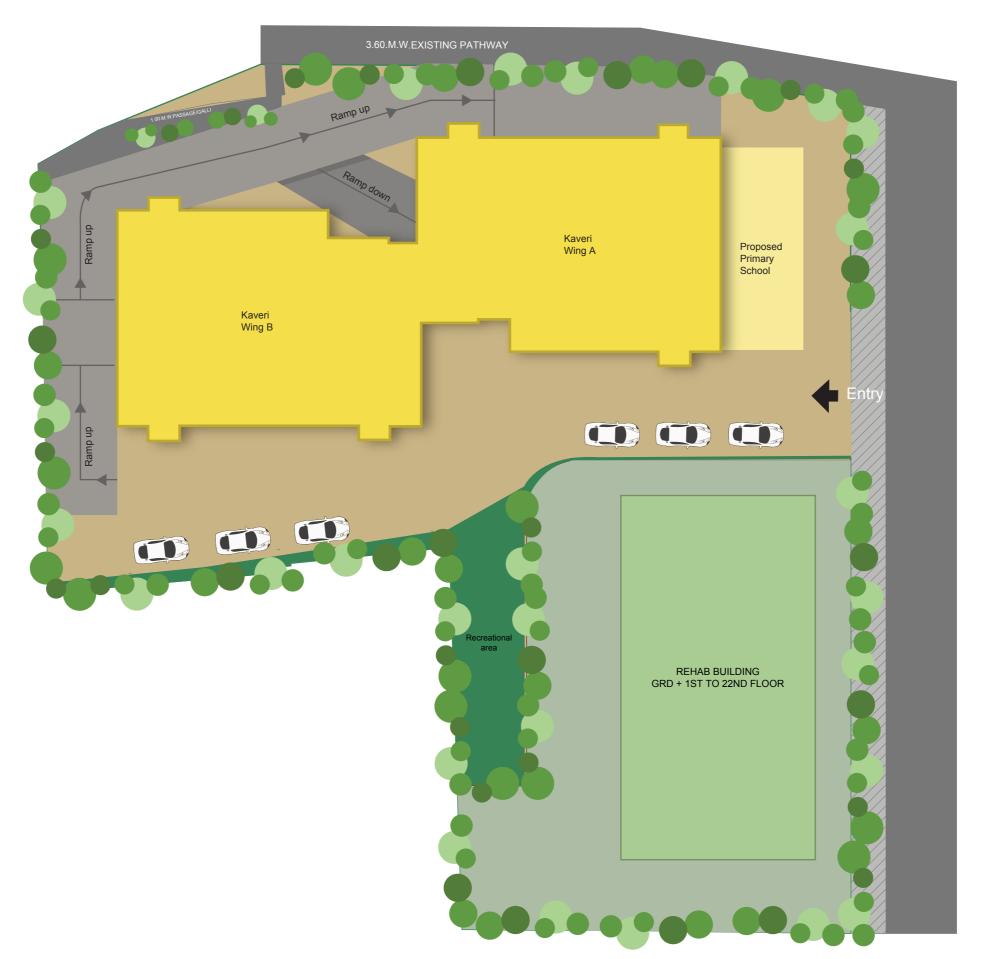

# Master Layout Plan

Proposed 16 acres of development

**(3) (4) (3)** 

FUTURE DEVELOPMENT

13.4 M.W. Tembhipada Rd

**Towards Gadhav Naka** 