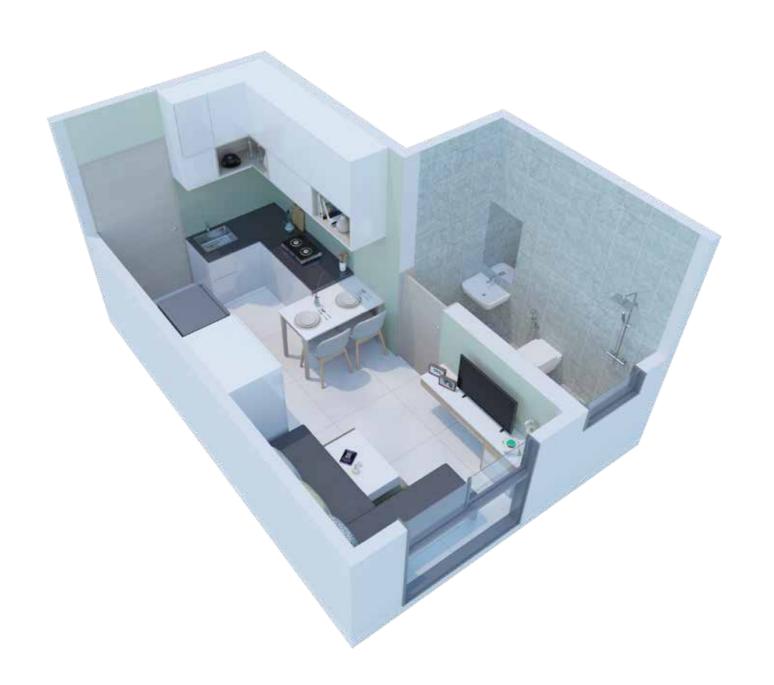

# Master Layout Plan

Proposed 16 acres of development

**(3) (4) (3)** 

FUTURE DEVELOPMENT

13.4 M.W. Tembhipada Rd



**Towards Gadhav Naka** 

# **Building layout Plan**





## **Typical Floor Plan**

(8th to 13th, 15th to 20th & 22nd)





#### RERA registration No.: P51800026955/70

Studio 164.00 sqft (RERA Area)







#### RERA registration No.: P51800026955/70

Studio 183.00 sqft (RERA Area)







#### RERA registration No.: P51800026955/70

Studio 211.00 sqft (RERA Area)









#### RERA registration No.: P51800026955/70

Studio 166.00 sqft (RERA Area)







#### RERA registration No.: P51800026955/70

1 BHK smart 237.00 sqft (RERA Area)







#### RERA registration No.: P51800026955/70

1 BHK smart 244.00 sqft (RERA Area)







#### RERA registration No.: P51800026955/70

### 1 BHK 323.00 sqft (RERA Area)







#### RERA registration No.: P51800026955/70

### **Combination Unit Plan**

332.00 sqft (RERA Area)





#### RERA registration No.: P51800026955/70

### **Combination Unit Plan**

410.00 sqft (RERA Area)





#### RERA registration No.: P51800026955/70

### **Combination Unit Plan**

483.00 sqft (RERA Area)





#### RERA registration No.: P51800026955/70

#### Disclaimer:

- Marathon NeoHomes comprises of 4 towers, Marathon NeoSkies developed by Suyog Developers, Marathon NeoHills developed by Nexzone Energy Utilities LLP, Mar