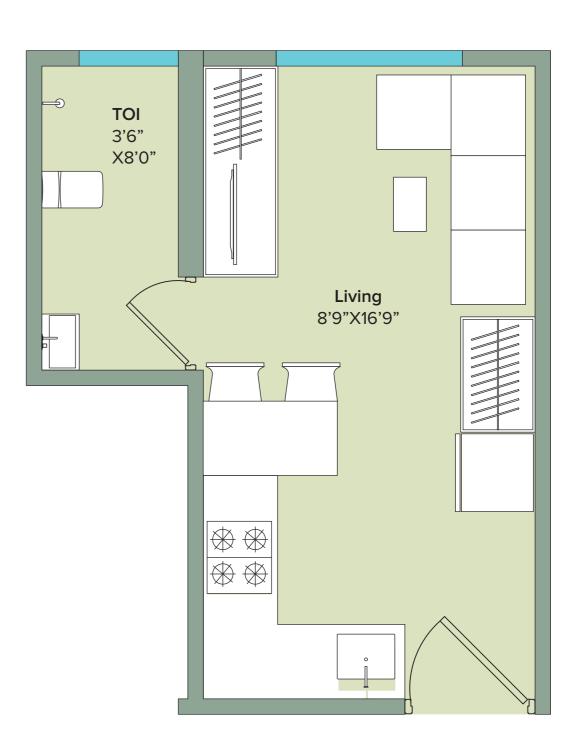

# Master Layout Plan

Proposed 16 acres of development

**(3) (4) (3)** 

FUTURE DEVELOPMENT

13.4 M.W. Tembhipada Rd



**Towards Gadhav Naka** 

# **Building layout Plan**





## **Typical Floor Plan**

(8th to 13th, 15th to 20th & 22nd)





#### RERA registration No.: P51800026955/70

Studio 164.00 sqft (RERA Area)







#### RERA registration No.: P51800026955/70

Studio 183.00 sqft (RERA Area)







#### RERA registration No.: P51800026955/70

Studio 211.00 sqft (RERA Area)









#### RERA registration No.: P51800026955/70

Studio 166.00 sqft (RERA Area)







#### RERA registration No.: P51800026955/70

1 BHK smart 237.00 sqft (RERA Area)







#### RERA registration No.: P51800026955/70

1 BHK smart 244.00 sqft (RERA Area)







#### RERA registration No.: P51800026955/70

### 1 BHK 323.00 sqft (RERA Area)







#### RERA registration No.: P51800026955/70

### **Combination Unit Plan**

332.00 sqft (RERA Area)





#### RERA registration No.: P51800026955/70

### **Combination Unit Plan**

410.00 sqft (RERA Area)





#### RERA registration No.: P51800026955/70

### **Combination Unit Plan**

483.00 sqft (RERA Area)





#### RERA registration No.: P51800026955/70

#### Dis