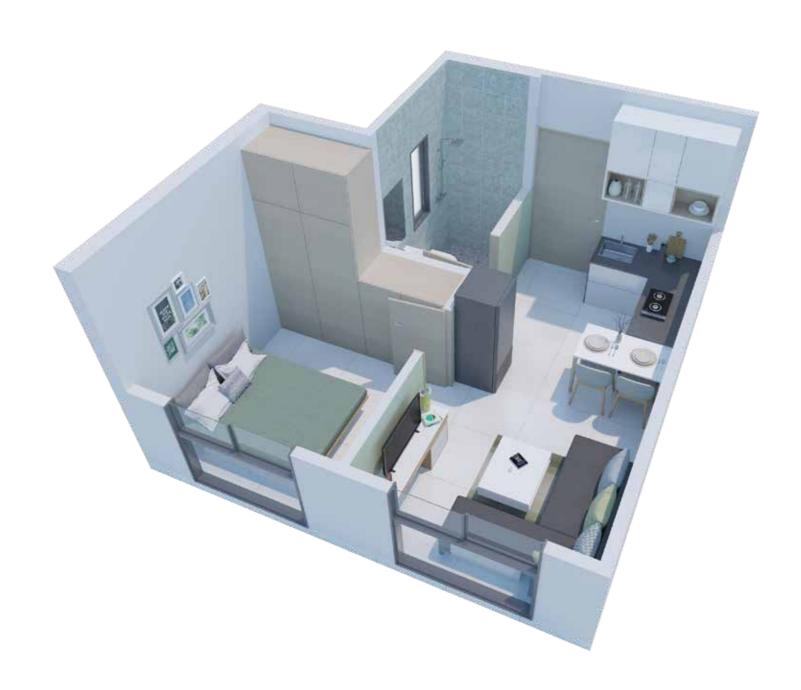

#### RERA registration No.: P51800026955/70

1 BHK smart 237.00 sqft (RERA Area)