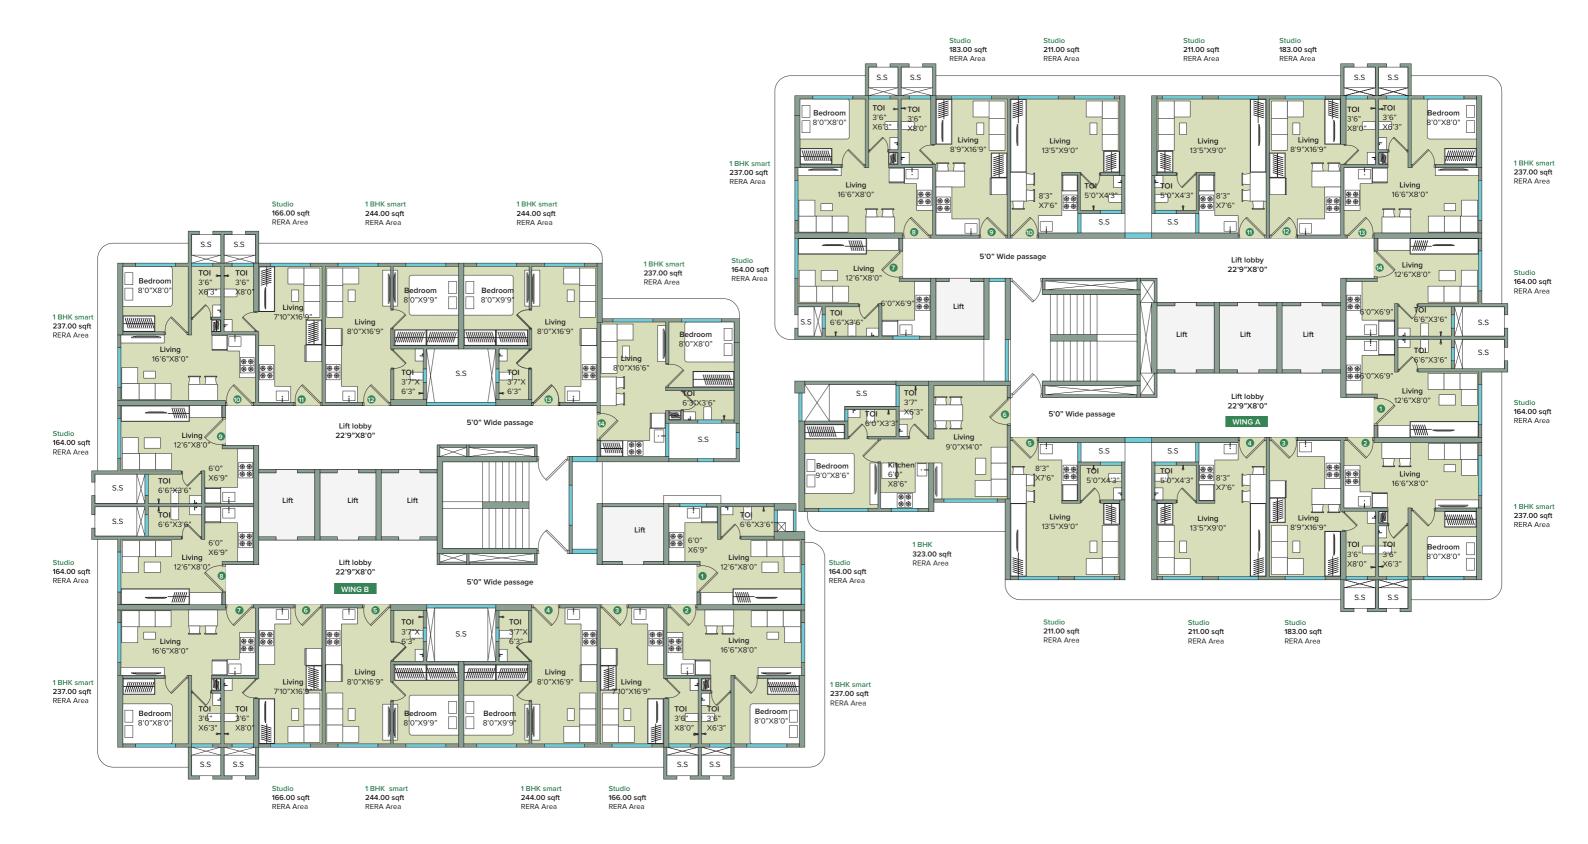

# **Building layout Plan**

## **Typical Floor Plan**

(8th to 13th, 15th to 20th & 22nd)

#### RERA registration No.: P51800026955/70

Studio 164.00 sqft (RERA Area)

#### RERA registration No.: P51800026955/70

Studio 183.00 sqft (RERA Area)

#### RERA registration No.: P51800026955/70

Studio 211.00 sqft (RERA Area)

#### RERA registration No.: P51800026955/70

Studio 166.00 sqft (RERA Area)

#### RERA registration No.: P51800026955/70

1 BHK smart 237.00 sqft (RERA Area)

#### RERA registration No.: P51800026955/70

1 BHK smart 244.00 sqft (RERA Area)

#### RERA registration No.: P51800026955/70

### 1 BHK 323.00 sqft (RERA Area)