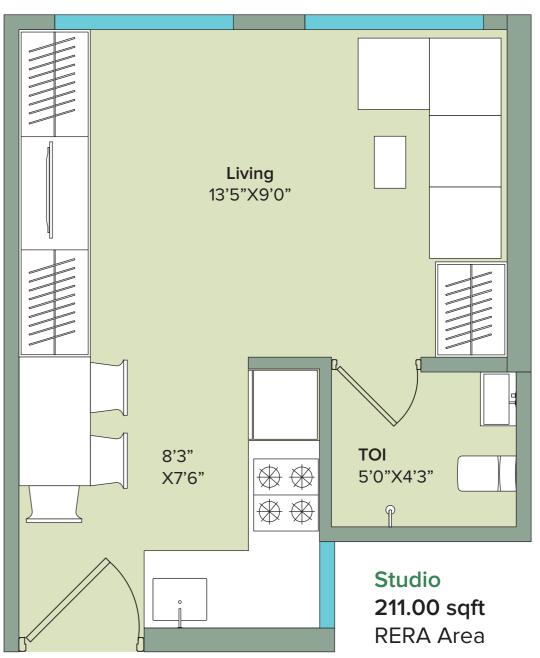

# Master Layout Plan

Proposed 16 acres of development

**(3) (4) (3)** 

FUTURE DEVELOPMENT

13.4 M.W. Tembhipada Rd



**Towards Gadhav Naka** 

# **Building layout Plan**





## **Typical Floor Plan**

(8th to 13th, 15th to 20th & 22nd)





#### RERA registration No.: P51800026955/70

Studio 164.00 sqft (RERA Area)







#### RERA registration No.: P51800026955/70

Studio 183.00 sqft (RERA Area)







#### RERA registration No.: P51800026955/70

Studio 211.00 sqft (RERA Area)









#### RERA registration No.: P51800026955/70

Studio 166.00 sqft (RERA Area)







#### RERA registration No.: P51800026955/70

1 BHK smart 237.00 sqft (RERA Area)







#### RERA registration No.: P51800026955/70

1 BHK smart 244.00 sqft (RERA Area)







#### RERA registration No.: P51800026955/70

### 1 BHK 323.00 sqft (RERA Area)







#### RERA registration No.: P51800026955/70

### **Combination Unit Plan**

332.00 sqft (RERA Area)





#### RERA registration No.: P51800026955/70

### **Combination Unit Plan**

410.00 sqft (RERA Area)





#### RERA registration No.: P51800026955/70

### **Combination Unit Plan**

483.00 sqft (RERA Area)





#### RERA registration No.: P51800026955/70

#### Disclaimer:

- Marathon NeoHomes comprises of 4 towers, Marathon NeoSkies developed by S