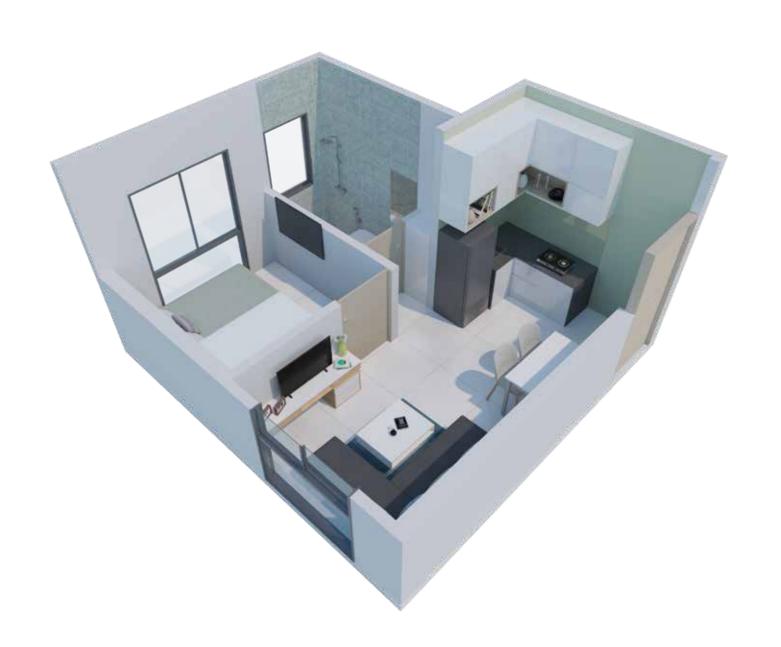

#### RERA registration No.: P51800026955/70

1 BHK smart 237.00 sqft (RERA Area)