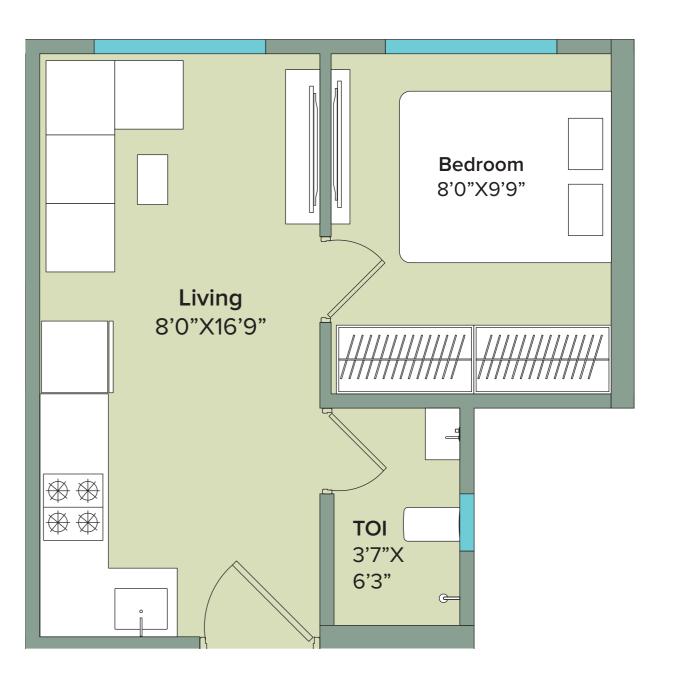

# Master Layout Plan

Proposed 16 acres of development

**(3) (4) (3)** 

FUTURE DEVELOPMENT

13.4 M.W. Tembhipada Rd



**Towards Gadhav Naka** 

# **Building layout Plan**





## **Typical Floor Plan**

(8th to 13th, 15th to 20th & 22nd)





#### RERA registration No.: P51800026955/70

Studio 164.00 sqft (RERA Area)







#### RERA registration No.: P51800026955/70

Studio 183.00 sqft (RERA Area)







#### RERA registration No.: P51800026955/70

Studio 211.00 sqft (RERA Area)









#### RERA registration No.: P51800026955/70

Studio 166.00 sqft (RERA Area)







#### RERA registration No.: P51800026955/70

1 BHK smart 237.00 sqft (RERA Area)







#### RERA registration No.: P51800026955/70

1 BHK smart 244.00 sqft (RERA Area)







#### RERA registration No.: P51800026955/70

### 1 BHK 323.00 sqft (RERA Area)







#### RERA registration No.: P51800026955/70

### **Combination Unit Plan**

332.00 sqft (RERA Area)





#### RERA registration No.: P51800026955/70

### **Combination Unit Plan**

410.00 sqft (RERA Area)





#### RERA registration No.: P51800026955/70

### **Combination Unit Plan**

483.00 sqft (RERA Area)





#### RERA registration No.: P51800026955/70

#### Disclaimer:

- Marathon NeoHomes comprises of 4 towers, Marathon NeoSkies developed by Suyog Developers, Marathon NeoHills developed by Nexzone Energy Utilities LLP, Marathon Neoquare developed by Marathon Nextgen Realty Ltd and Marathon NeoValley developed by Nexzone Fiscal Services Pvt Ltd. All four are RERA registered and details of the same