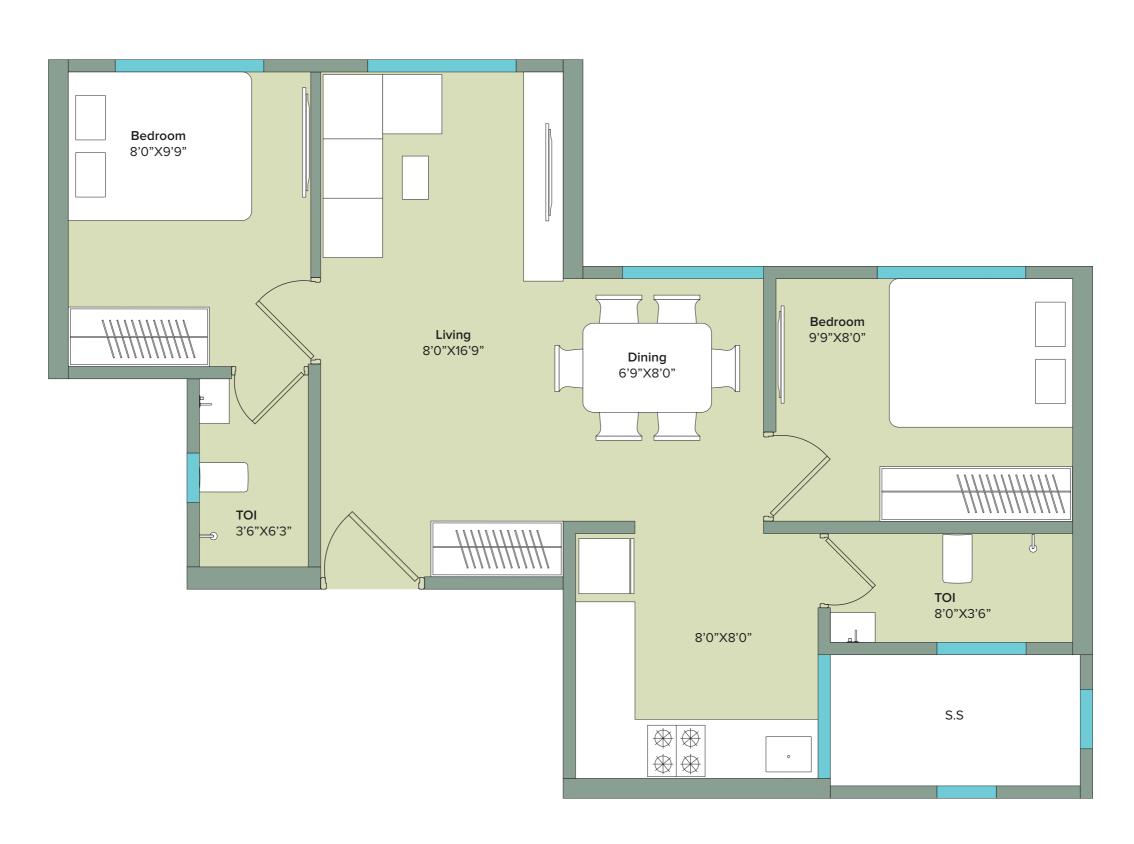

: P51800026955/70

Studio 183.00 sqft (RERA Area)







#### RERA registration No.: P51800026955/70

Studio 211.00 sqft (RERA Area)









#### RERA registration No.: P51800026955/70

Studio 166.00 sqft (RERA Area)







#### RERA registration No.: P51800026955/70

1 BHK smart 237.00 sqft (RERA Area)







#### RERA registration No.: P51800026955/70

1 BHK smart 244.00 sqft (RERA Area)







#### RERA registration No.: P51800026955/70

### 1 BHK 323.00 sqft (RERA Area)







#### RERA registration No.: P51800026955/70

### **Combination Unit Plan**

332.00 sqft (RERA Area)





#### RERA registration No.: P51800026955/70

### **Combination Unit Plan**

410.00 sqft (RERA Area)





#### RERA registration No.: P51800026955/70

### **Combination Unit Plan**

483.00 sqft (RERA Area)





#### RERA registration No.: P51800026955/70

#### Disclaimer:

- Marathon NeoHomes comprises of 4 towers, Marathon NeoSkies developed by Suyog Developers, Marathon NeoHills developed by Nexzone Energy Utilities LLP, Marathon Neoquare developed by Marathon Nextgen Realty Ltd and Marathon NeoValley developed by Nexzone Fiscal Services Pvt Ltd. All four are RERA registered and details of the same are available at https://maharera.mahaonline.gov.in/. Customers are requested to visit the said link for details and update themselves with all the necessary details in respect of the project from time to time.
- Specifications and amenities mentioned in this brochure/ advertisement and promotional documents are only representational and informative. information, images, visuals, drawings plans or