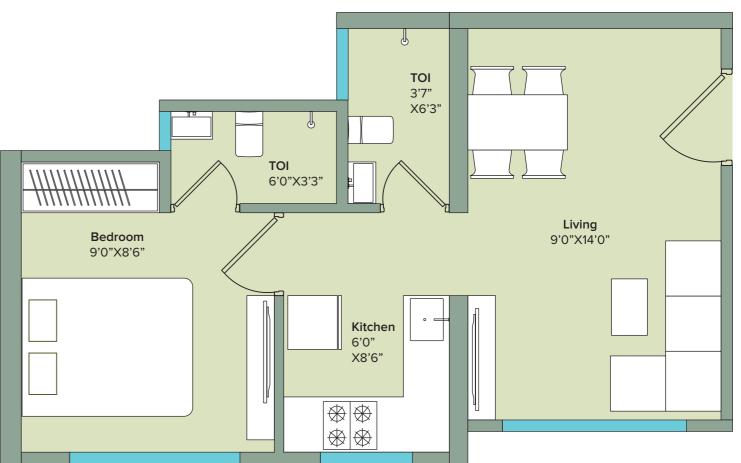

of development

**(3) (4) (3)** 

FUTURE DEVELOPMENT

13.4 M.W. Tembhipada Rd



**Towards Gadhav Naka** 

# **Building layout Plan**





## **Typical Floor Plan**

(8th to 13th, 15th to 20th & 22nd)





#### RERA registration No.: P51800026955/70

Studio 164.00 sqft (RERA Area)







#### RERA registration No.: P51800026955/70

Studio 183.00 sqft (RERA Area)







#### RERA registration No.: P51800026955/70

Studio 211.00 sqft (RERA Area)









#### RERA registration No.: P51800026955/70

Studio 166.00 sqft (RERA Area)







#### RERA registration No.: P51800026955/70

1 BHK smart 237.00 sqft (RERA Area)







#### RERA registration No.: P51800026955/70

1 BHK smart 244.00 sqft (RERA Area)







#### RERA registration No.: P51800026955/70

### 1 BHK 323.00 sqft (RERA Area)







#### RERA registration No.: P51800026955/70

### **Combination Unit Plan**

332.00 sqft (RERA Area)





#### RERA registration No.: P51800026955/70

### **Combination Unit Plan**

410.00 sqft (RERA Area)





#### RERA registration No.: P51800026955/70

### **Combination Unit Plan**

483.00 sqft (RERA Area)





#### RERA registration No.: P51800026955/70

#### Disclaimer:

- Marathon NeoHomes comprises of 4 towers, Marathon NeoSkies developed by Suyog Developers, Marathon NeoHills developed by Nexzone Energy Utilities LLP, Marathon Neoquare developed by Marathon Nextgen Realty Ltd and Marathon NeoValley developed by Nexzone Fiscal Services Pvt Ltd. All four are RERA registered and details of the same are available at https://maharera.mahaonline.gov.in/. Customers are requested to visit