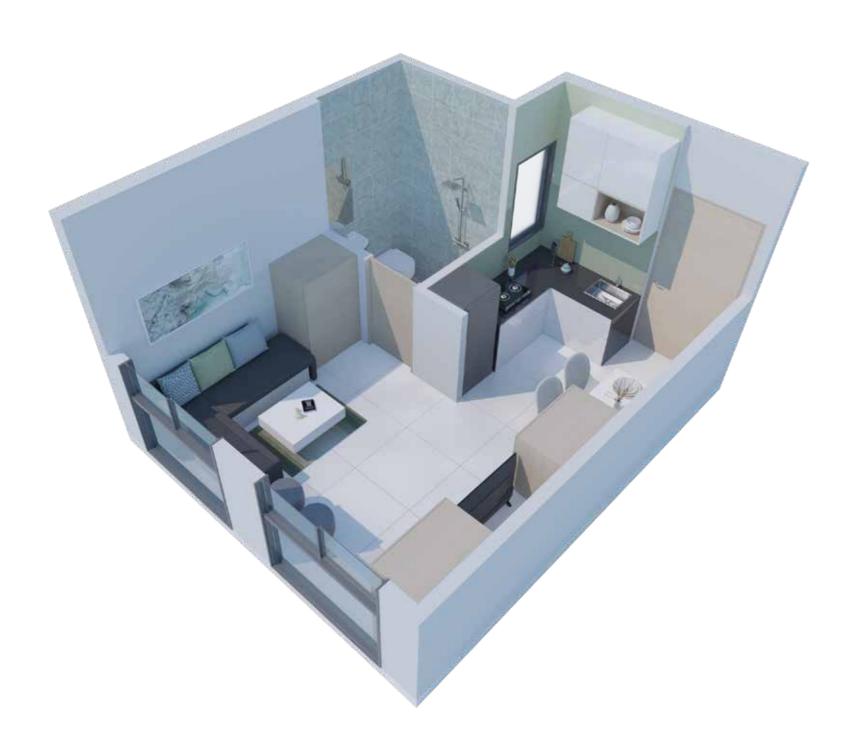

# Master Layout Plan

Proposed 16 acres of development

**(3) (4) (3)** 

FUTURE DEVELOPMENT

13.4 M.W. Tembhipada Rd



**Towards Gadhav Naka** 

# **Building layout Plan**





## **Typical Floor Plan**

(8th to 13th, 15th to 20th & 22nd)





#### RERA registration No.: P51800026955/70

Studio 164.00 sqft (RERA Area)







#### RERA registration No.: P51800026955/70

Studio 183.00 sqft (RERA Area)







#### RERA registration No.: P51800026955/70

Studio 211.00 sqft (RERA Area)









#### RERA registration No.: P51800026955/70

Studio 166.00 sqft (RERA Area)







#### RERA registration No.: P51800026955/70

1 BHK smart 237.00 sqft (RERA Area)







#### RERA registration No.: P51800026955/70

1 BHK smart 244.00 sqft (RERA Area)







#### RERA registration No.: P51800026955/70

### 1 BHK 323.00 sqft (RERA Area)







#### RERA registration No.: P51800026955/70

### **Combination Unit Plan**

332.00 sqft (RERA Area)





#### RERA registration No.: P51800026955/70

### **Combination Unit Plan**

410.00 sqft (RERA Area)





#### RERA registration No.: P51800026955/70

### **Combination Unit Plan**

483.00 sqft (RERA Area)





#### RERA registration No.: P51800026955/70

#### Disclaimer:

- Marathon NeoHomes comprises of 4 towers, Marathon NeoSkies developed by