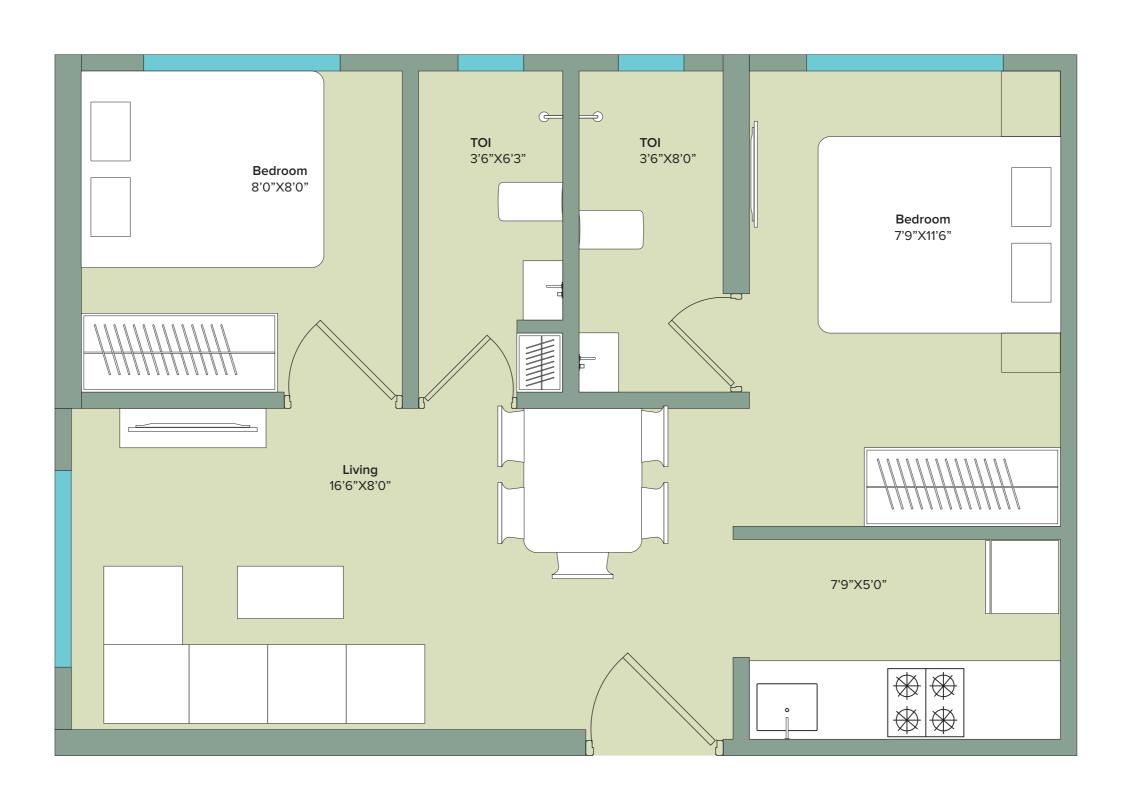

RERA registration No.: P51800026955/70

Studio 164.00 sqft (RERA Area)







#### RERA registration No.: P51800026955/70

Studio 183.00 sqft (RERA Area)







#### RERA registration No.: P51800026955/70

Studio 211.00 sqft (RERA Area)









#### RERA registration No.: P51800026955/70

Studio 166.00 sqft (RERA Area)







#### RERA registration No.: P51800026955/70

1 BHK smart 237.00 sqft (RERA Area)







#### RERA registration No.: P51800026955/70

1 BHK smart 244.00 sqft (RERA Area)







#### RERA registration No.: P51800026955/70

### 1 BHK 323.00 sqft (RERA Area)







#### RERA registration No.: P51800026955/70

### **Combination Unit Plan**

332.00 sqft (RERA Area)





#### RERA registration No.: P51800026955/70

### **Combination Unit Plan**

410.00 sqft (RERA Area)





#### RERA registration No.: P51800026955/70

### **Combination Unit Plan**

483.00 sqft (RERA Area)





#### RERA registration No.: P51800026955/70

#### Disclaimer:

- Marathon NeoHomes comprises of 4 towers, Marathon NeoSkies developed by Suyog Developers, Marathon NeoHills developed by Nexzone Energy Utilities LLP, Marathon Neoquare developed by Marathon Nextgen Realty Ltd and Marathon NeoValley developed by Nexzone Fiscal Services Pvt Ltd. All four are RERA registered and details of the same are available at https://maharera.mahaonline.gov.in/. Customers are requested to visit the said link for details and update themselves with all the necessary details in respect of the project from time to time.
- Specifications and amenities mentioned in this brochure/ advertisement and promotio