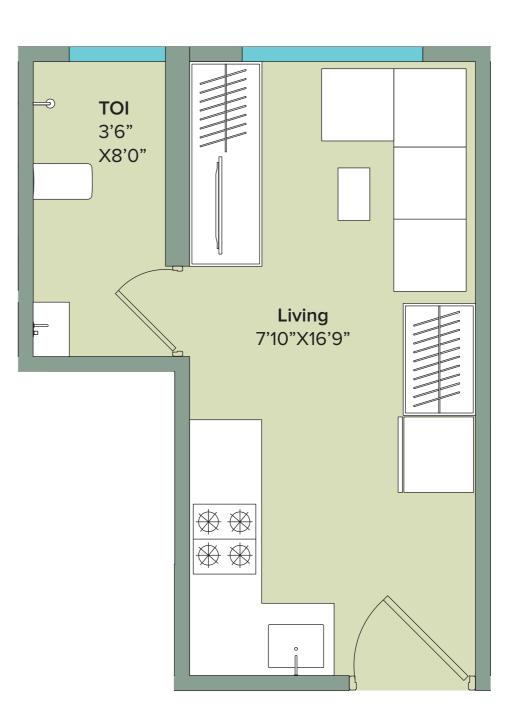

# Master Layout Plan

Proposed 16 acres of development

**(3) (4) (3)** 

FUTURE DEVELOPMENT

13.4 M.W. Tembhipada Rd



**Towards Gadhav Naka** 

# **Building layout Plan**





## **Typical Floor Plan**

(8th to 13th, 15th to 20th & 22nd)





#### RERA registration No.: P51800026955/70

Studio 164.00 sqft (RERA Area)







#### RERA registration No.: P51800026955/70

Studio 183.00 sqft (RERA Area)







#### RERA registration No.: P51800026955/70

Studio 211.00 sqft (RERA Area)









#### RERA registration No.: P51800026955/70

Studio 166.00 sqft (RERA Area)







#### RERA registration No.: P51800026955/70

1 BHK smart 237.00 sqft (RERA Area)







#### RERA registration No.: P51800026955/70

1 BHK smart 244.00 sqft (RERA Area)







#### RERA registration No.: P51800026955/70

### 1 BHK 323.00 sqft (RERA Area)







#### RERA registration No.: P51800026955/70

### **Combination Unit Plan**

332.00 sqft (RERA Area)





#### RERA registration No.: P51800026955/70

### **Combination Unit Plan**

410.00 sqft (RERA Area)





#### RERA registration No.: P51800026955/70

### **Combination Unit Plan**

483.00 sqft (RERA Area)





#### RERA registration No.: P51800026955/70

#### Disclaimer:

- Marathon NeoHomes comprises of 4 towers, Marathon NeoSkies developed by Suyog Developers, Marathon NeoHills developed by Nexzone Energy Utilities LLP, Marat