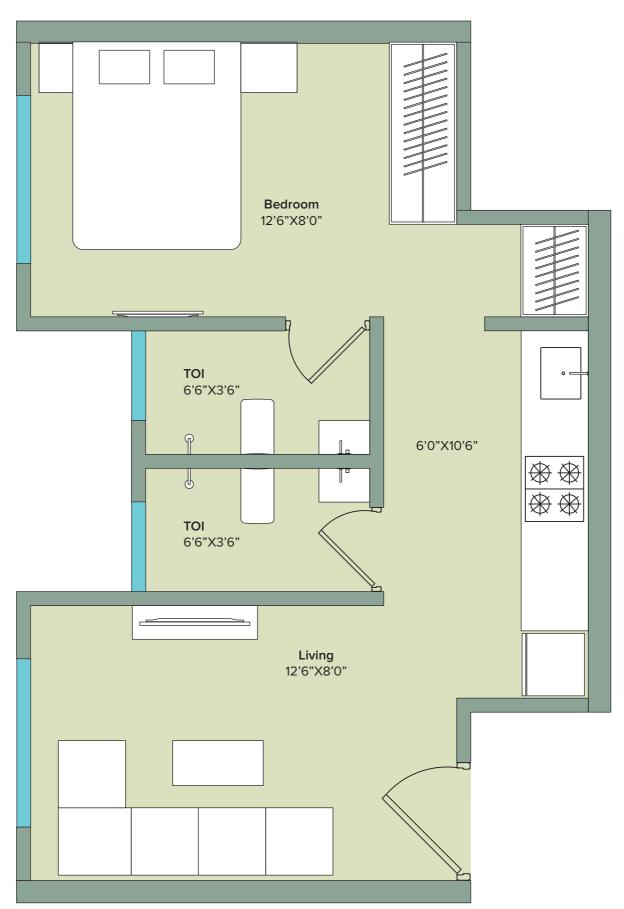

# **Building layout Plan**





## **Typical Floor Plan**

(8th to 13th, 15th to 20th & 22nd)





#### RERA registration No.: P51800026955/70

Studio 164.00 sqft (RERA Area)







#### RERA registration No.: P51800026955/70

Studio 183.00 sqft (RERA Area)







#### RERA registration No.: P51800026955/70

Studio 211.00 sqft (RERA Area)









#### RERA registration No.: P51800026955/70

Studio 166.00 sqft (RERA Area)







#### RERA registration No.: P51800026955/70

1 BHK smart 237.00 sqft (RERA Area)







#### RERA registration No.: P51800026955/70

1 BHK smart 244.00 sqft (RERA Area)







#### RERA registration No.: P51800026955/70

### 1 BHK 323.00 sqft (RERA Area)







#### RERA registration No.: P51800026955/70

### **Combination Unit Plan**

332.00 sqft (RERA Area)





#### RERA registration No.: P51800026955/70

### **Combination Unit Plan**

410.00 sqft (RERA Area)





#### RERA registration No.: P51800026955/70

### **Combination Unit Plan**

483.00 sqft (RERA Area)





#### RERA registration No.: P51800026955/70

#### Disclaimer:

- Marathon NeoHomes comprises of 4 towers, Marathon NeoSkies developed by Suyog Developers, Marathon NeoHills developed by Nexzone Energy Utilities LLP, Marathon Neoquare developed by Marathon Nextgen Realty Ltd and Marathon NeoValley developed by Nexzone Fiscal Services Pvt Ltd. All four are RERA registered and details of the same are available at https://maharera.mahaonline.gov.in/. Customers are requested to visit the said link for details and update themselves with all the necessary details in respect of the project