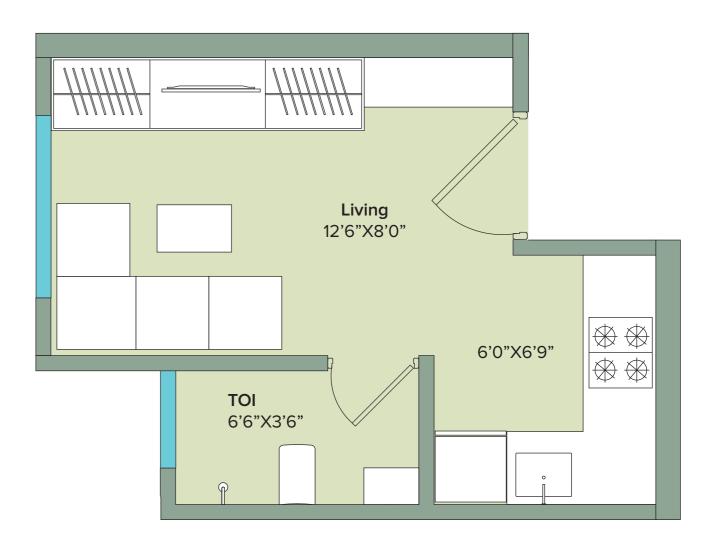

# Master Layout Plan

Proposed 16 acres of development

**(3) (4) (3)** 

FUTURE DEVELOPMENT

13.4 M.W. Tembhipada Rd



**Towards Gadhav Naka** 

# **Building layout Plan**





## **Typical Floor Plan**

(8th to 13th, 15th to 20th & 22nd)





#### RERA registration No.: P51800026955/70

Studio 164.00 sqft (RERA Area)







#### RERA registration No.: P51800026955/70

Studio 183.00 sqft (RERA Area)







#### RERA registration No.: P51800026955/70

Studio 211.00 sqft (RERA Area)









#### RERA registration No.: P51800026955/70

Studio 166.00 sqft (RERA Area)







#### RERA registration No.: P51800026955/70

1 BHK smart 237.00 sqft (RERA Area)







#### RERA registration No.: P51800026955/70

1 BHK smart 244.00 sqft (RERA Area)







#### RERA registration No.: P51800026955/70

### 1 BHK 323.00 sqft (RERA Area)







#### RERA registration No.: P51800026955/70

### **Combination Unit Plan**

332.00 sqft (RERA Area)





#### RERA registration No.: P51800026955/70

### **Combination Unit Plan**

410.00 sqft (RERA Area)





#### RERA registration No.: P51800026955/70

### **Combination Unit Plan**