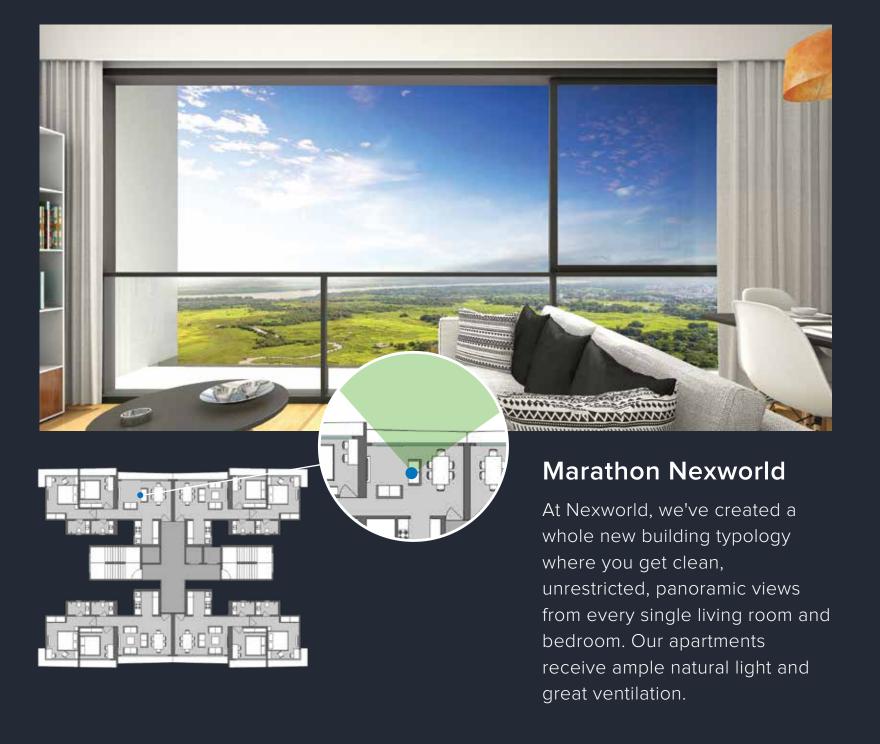

## **Unrestricted Views**

The quality of your view depends a lot on the building shape or typology as well. Here's another innovation that helped us create these spectacular views.

#### Nexworld

At Nexworld, the passages run along the edge of the unit, maximising the usable area. Since the passage doesn't awkwardly cut across the space, you get a lot of flexibility in terms of furniture layouts. For instance, you can easily interchange the living area and the dining table according to your preference.