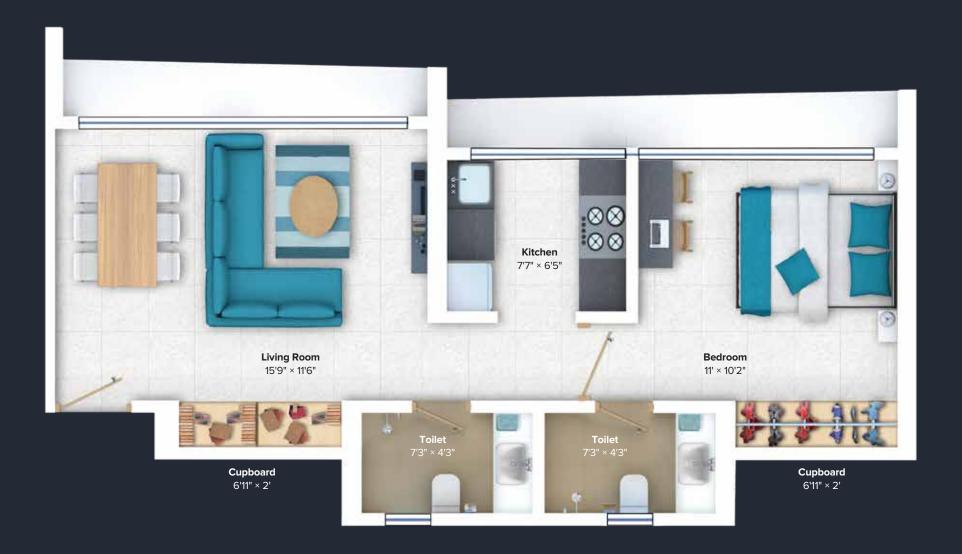

#### 1 BHK Premium

Step into our 1BHK Premium and you are sure to be blown away. Our signature wide living room has supersized windows that are completely unprecedented, with views so stunning that you'll never want to leave home!

The living room is one of the largest on the market for a 1BHK and makes for an elaborate dining and living experience. The bedroom is also more spacious than anything on the market and even has space for a desk. The kitchen has ample free counter space, provisions for a washing machine and also has large windows and stunning views! Designated cupboard spaces in your living room and your bedroom give you an unrivalled amount of storage. The apartment also has two full toilets.

Our 1BHK Premium delivers an epic living experience that will make you fall in love with your home.