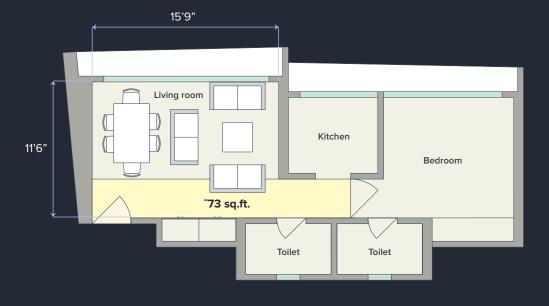

## **Every square foot matters**

Many times, the dimensions of a space don't tell the whole story. The two apartments you see here have living rooms that are exactly the same size but are dramatically different when it comes to the usable area of the spaces.

#### Nexworld

At Nexworld, the passages run along the edge of the unit, maximising the usable area. Since the passage doesn't awkwardly cut across the space, you get a lot of flexibility in terms of furniture layouts. For instance, you can easily interchange the living area and the dining table according to your preference.

#### 1 BHK Studio

The 1BHK studio is a revolutionary apartment that has pioneered a whole new category of homes.

Compare this apartment to any other 1BHK on the market and you will find that the living room, bedroom and kitchen are almost as big and very similar in utility. But the cost is around 30% lesser! Magic? We call it design-thinking. By almost entirely eliminating passages we have created a product that you won't find anywhere else on the market.

Your living room is a large space without any passages cutting across. Your kitchen has plenty of free counter space and even provisions for a washing machine. Your bedroom has plenty of storage and even space for a desk. Your apartment has two full toilets. Add to that massive edge to edge windows and gorgeous views and you will find that this is an absolutely unparalleled proposition.