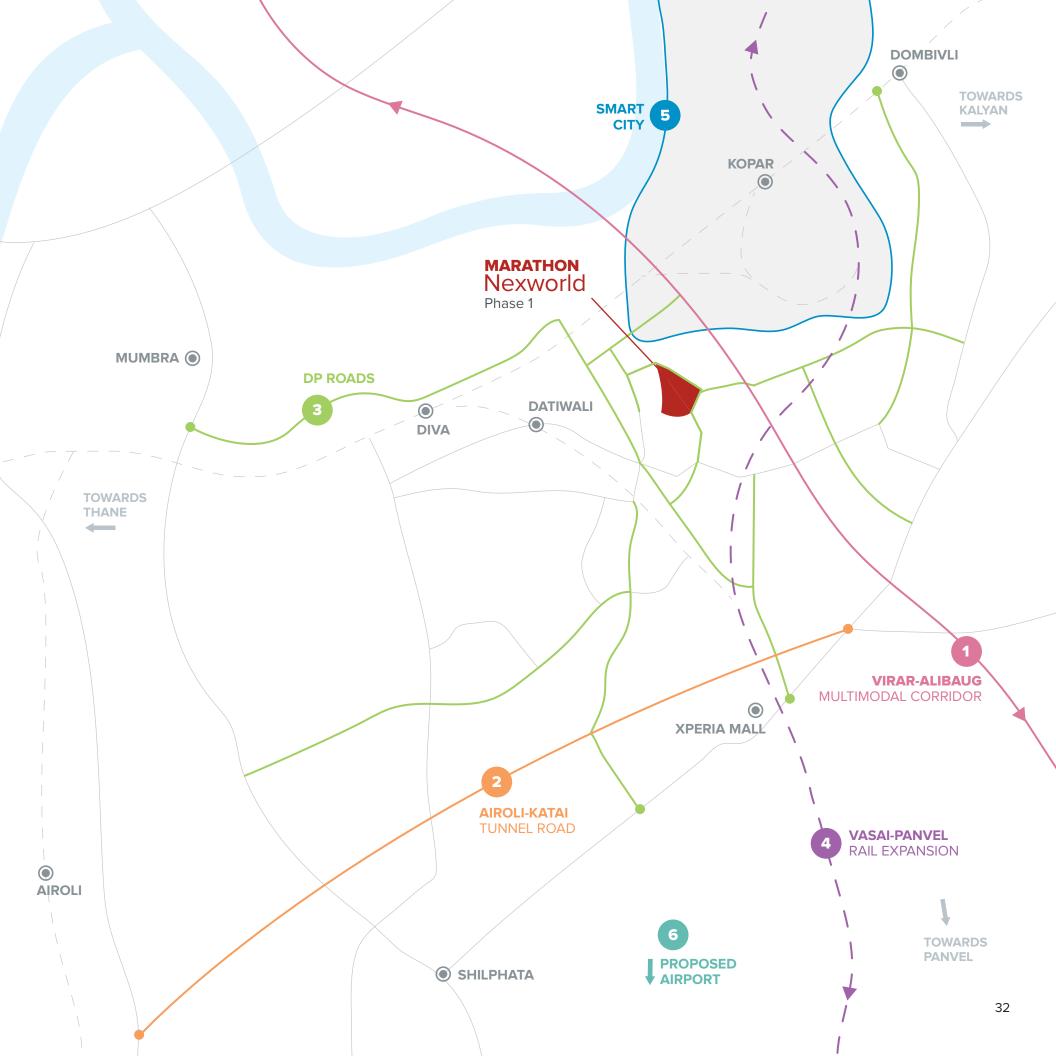

# Dombivli - a place whose time has come

Massive infrastructure projects around Nexworld are set to transform Dombivli into a major urban hub and vastly improve connectivity.

#### **Multimodal Corridor**

This 126km long project runs very close to Nexworld and comprises road, metro, bus lanes and greenways for pedestrians and bicycles. It runs all the way from Virar to Alibaug and is set to be a major boost for development.

Airoli-Katai Tunnel Road

This proposed tunnel roa

This proposed tunnel road will provide direct connectivity to Airoli and the central suburbs. This will drastically reduce road travel times by enabling commuters to bypass Shilphata, Mahape and Mumbra.

**Super Wide Roads** 

The government has mandated a Development Plan (DP) with a network of ultra-wide 30m-60m roads in the area. This will drastically improve Nexworld's road connectivity and ease the traffic.

Vasai-Panvel Rail Expansion

This proposed 70km railway line will be the largest rail expansion project in the city and will provide excellent connectivity to Panvel and Vasai. Datiwali station on this line is just 5 minutes from Nexworld.

**Smart City Project** 

Kalyan-Dombivli is one of the 98 cities shortlisted to be developed as a 'Smart City' under the Smart Cities Mission of the Government of India with proposed initiatives such as waterfront development, town planning and rehab schemes set to radically transform the area.

**Proposed Ariport** 

The proposed airport is under an hour away by road from Nexworld, with the other proposed rail and road projects like the multi-modal corridor and Panvel railway line set to further improve connectivity.