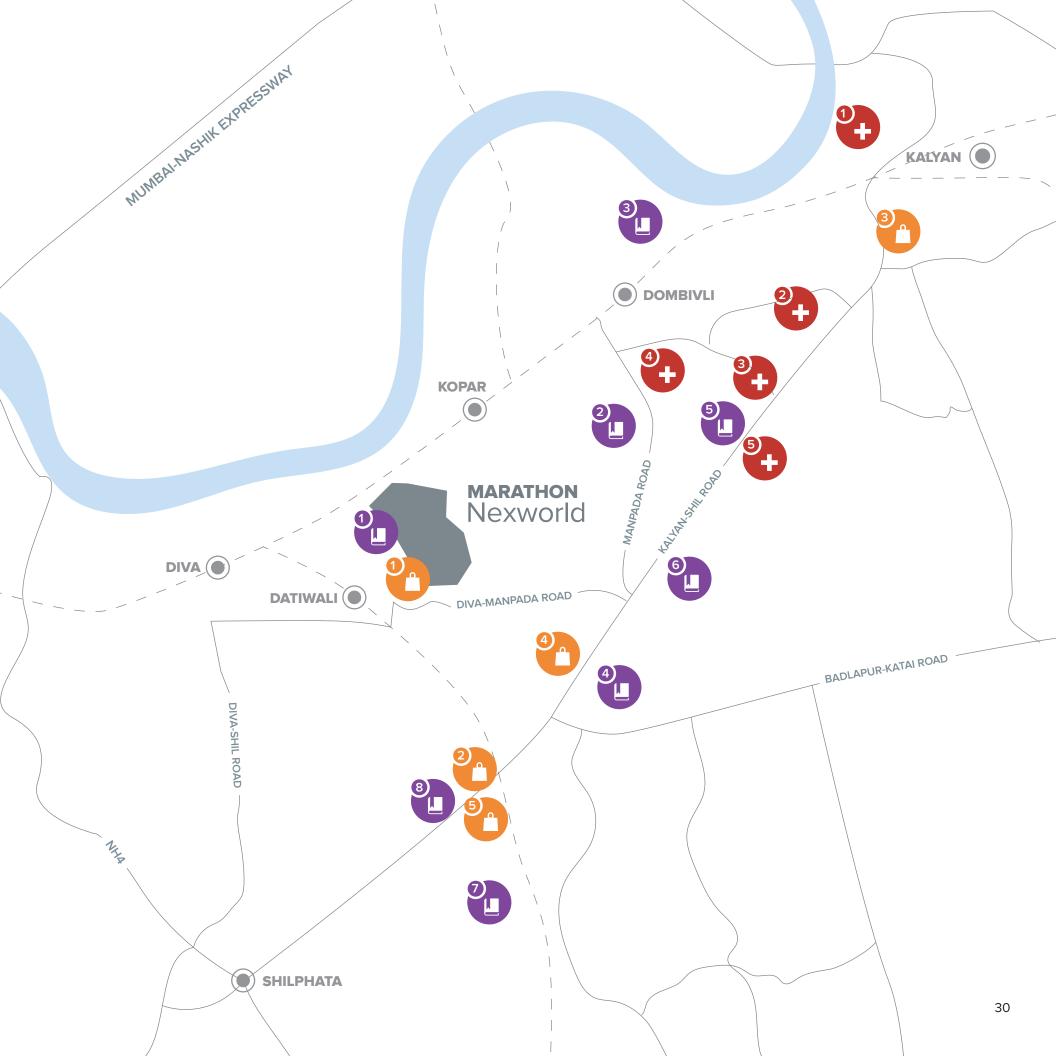

# Mumbai's fastest growing neighbourhood

The best schools, colleges, shopping centres and medical facilities are all less than 20 minutes away from Nexworld. And the future is even brighter - there are huge residential developments, hospitals, shopping and sporting facilities coming up in very close proximity to Nexworld.