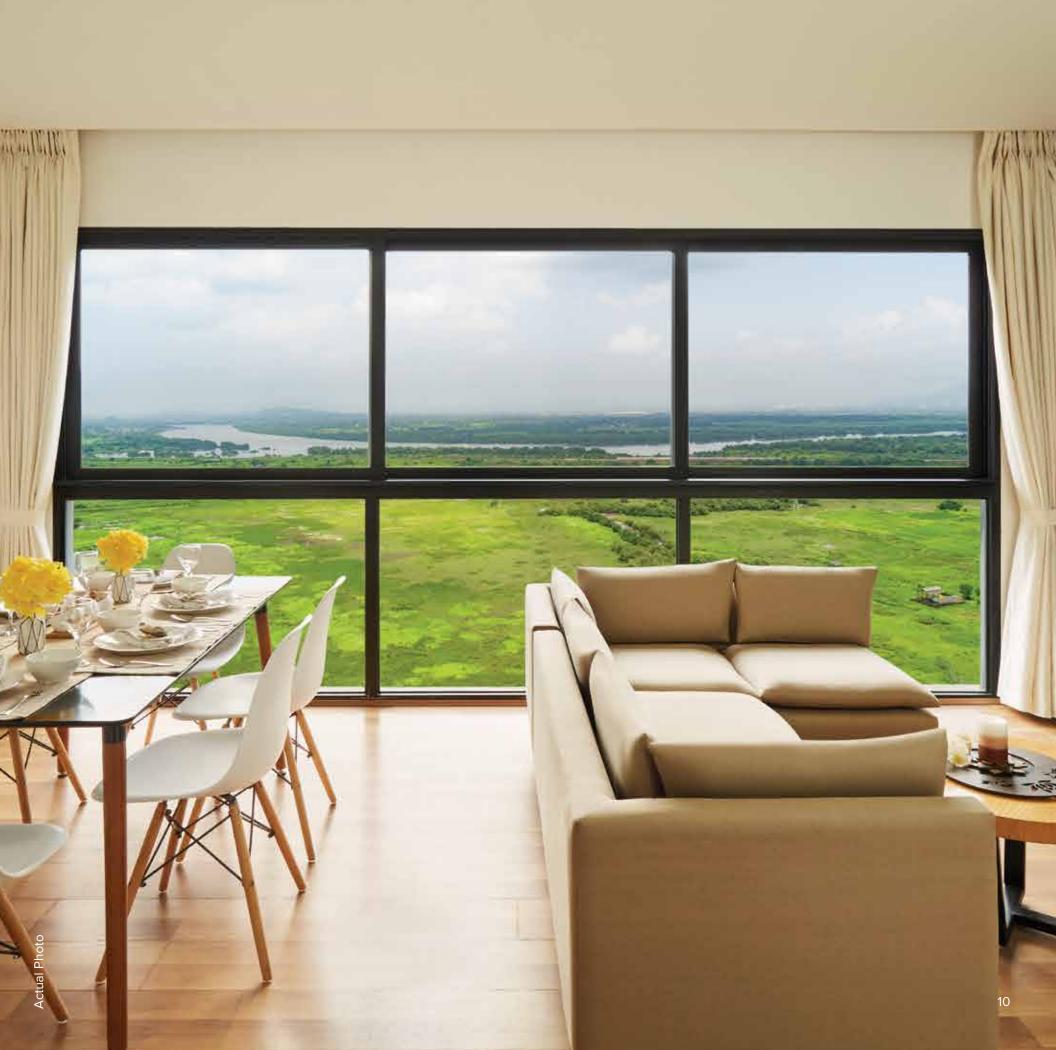

# Massive Windows, Epic Views.

Our apartments are designed to connect the residents to nature in a manner that hasn't been done before. All our spaces have enormous windows for you to enjoy panoramic views of beautiful natural landscapes. Lots of natural light and picture perfect views will completely transform your living experience.

# The Wide Living Room

Knowing that nature has such a profound impact on us, we were left wondering - how can we improve the connection between the inside and the outside? The wide living room is one of the many innovations at Nexworld that improve the connection to nature, greatly enhancing the experience of the apartment.

Our signature wide living rooms have enormous windows for you to enjoy panoramic views right from your couch. 13