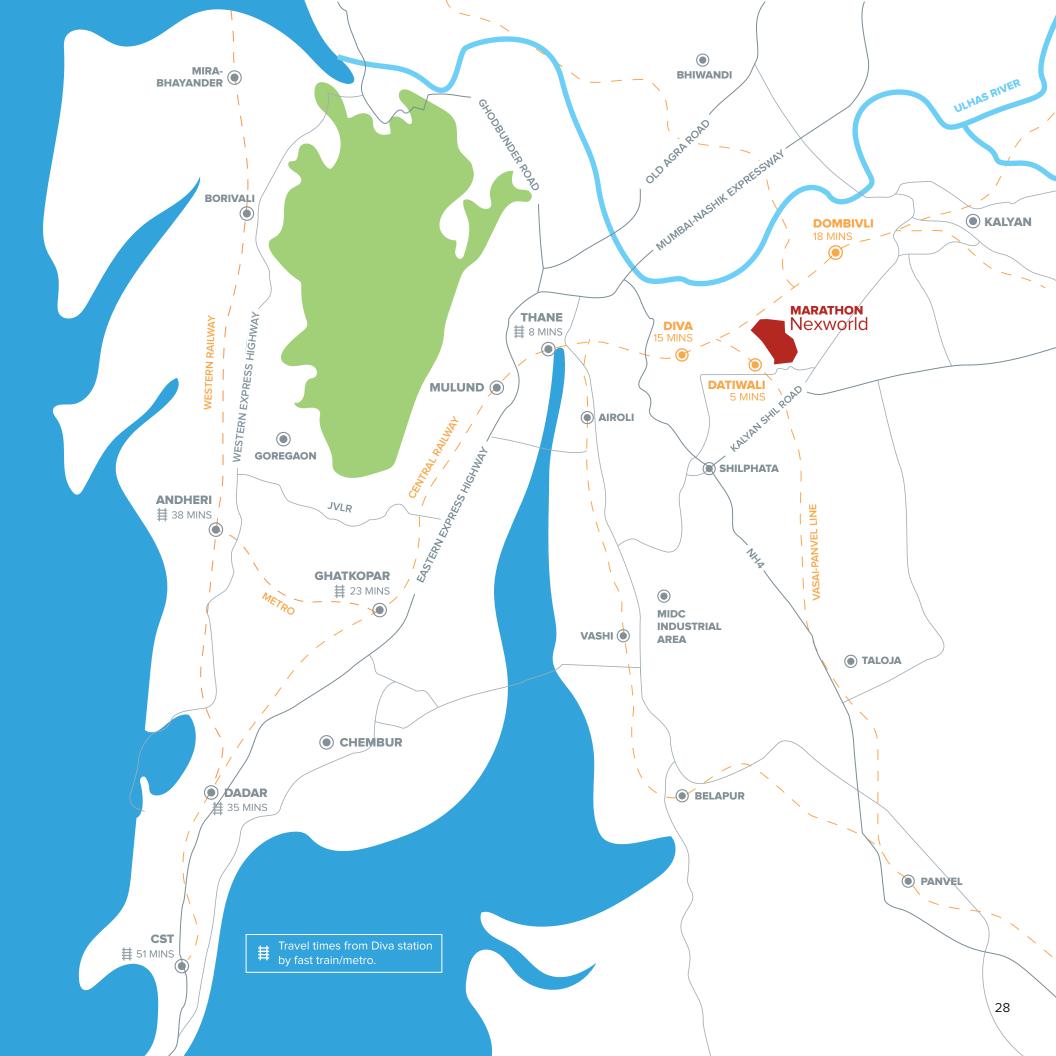

# Convenient today, brilliant tomorrow.

By virtue of its excellent connectivity to the central railway line, Marathon Nexworld makes for an incredibly convenient commute. But the most exciting aspect of Nexworld's location is its future - large-scale infrastructure projects that are going to radically transform the entire area.

## **Super Connected**

Nexworld is extremely well connected to the central railway line - 15 minutes away from Diva station and about 18 minutes away from Dombivli station. This means you can get to South Mumbai from your home in about an hour!

Nexworld is located off the arterial Kalyan-Shil road and enjoys excellent road connectivity to Navi Mumbai, Thane and the central suburbs.

At Nexworld, you will be in the middle of the fastest growing residential, industrial and commercial centres in the country - Dombivli, Thane, Kalyan and Navi Mumbai.

# Mumbai's fastest growing neighbourhood

The best schools, colleges, shopping centres and medical facilities are all less than 20 minutes away from Nexworld. And the future is even brighter - there are huge residential developments, hospitals, shopping and sporting facilities coming up in very close proximity to Nexworld.