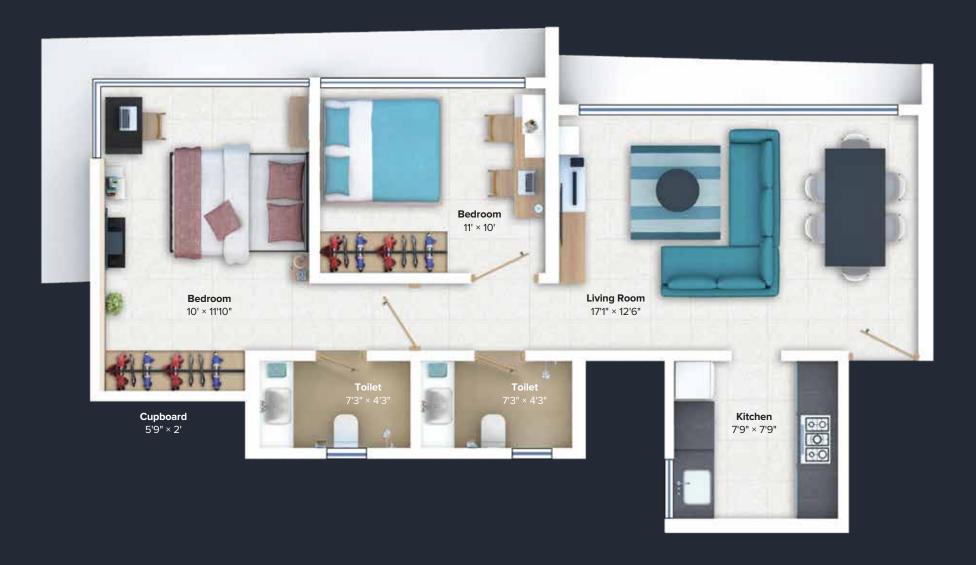

#### **2 BHK**

This stunning apartment is designed for an unparalleled living experience. Our signature wide living room is made even wider, which not only makes the layout much more spacious and comfortable, but also takes the experience to a whole new level with ultra-wide windows.

The living room is much much larger than most of the competition. The kitchen has a large amount of free counter space and has provisions for a washing machine. The children's bedroom is also one of the most spacious on the market and easily fits in desks and a large cupboard. The master bedroom is also incomparably large, fitting in a desk and some additional lounge seating and also boasts a beautiful L-shaped window that opens up to stunning views.

This incredibly spacious 2BHK with an incredible amount of windows makes for an unparalleled living experience that will refresh you every day and make you proud of your home.