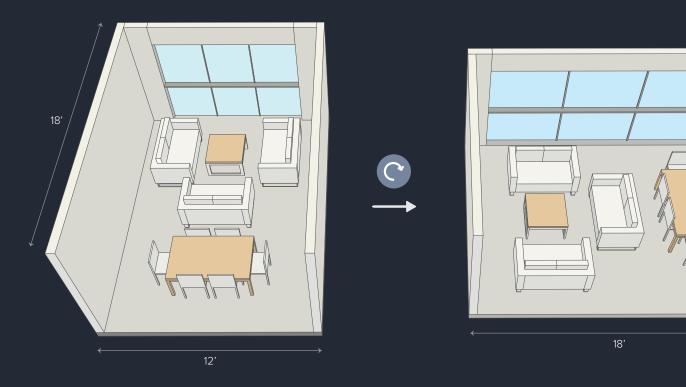

# The Wide Living Room

Knowing that nature has such a profound impact on us, we were left wondering - how can we improve the connection between the inside and the outside? The wide living room is one of the many innovations at Nexworld that improve the connection to nature, greatly enhancing the experience of the apartment.

This is a typical living room in a majority of the apartments you will find in the city. How can we use the same space to create a much better experience, without increasing the area and price?

We simply rotated the room. It's the same area, but your window is now almost twice as big! The entire space becomes exponentially better, opening up to breathtaking, panoramic views. Even your dining table now has awesome views and great ventilation.

Our signature wide living rooms have enormous windows for you to enjoy panoramic views right from your couch. 13