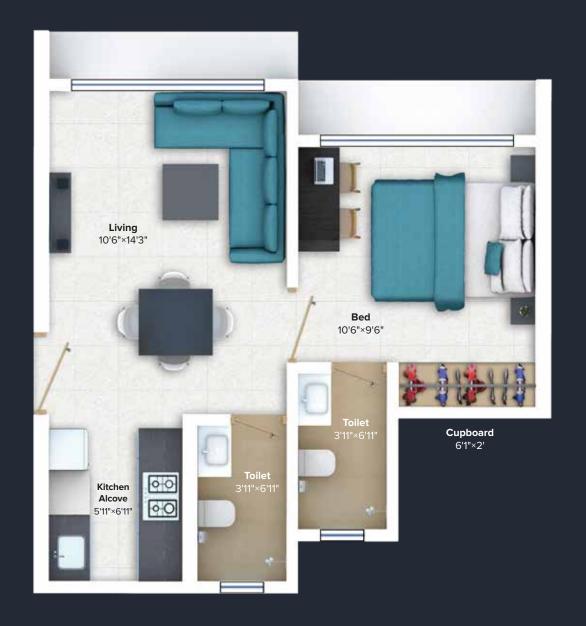

#### 1 BHK Studio

The 1BHK studio is a revolutionary apartment that has pioneered a whole new category of homes.

Compare this apartment to any other 1BHK on the market and you will find that the living room, bedroom and kitchen are almost as big and very similar in utility. But the cost is around 30% lesser! Magic? We call it design-thinking. By almost entirely eliminating passages we have created a product that you won't find anywhere else on the market.

Your living room is a large space without any passages cutting across. Your kitchen has plenty of free counter space and even provisions for a washing machine. Your bedroom has plenty of storage and even space for a desk. Your apartment has two full toilets. Add to that massive edge to edge windows and gorgeous views and you will find that this is an absolutely unparalleled proposition.