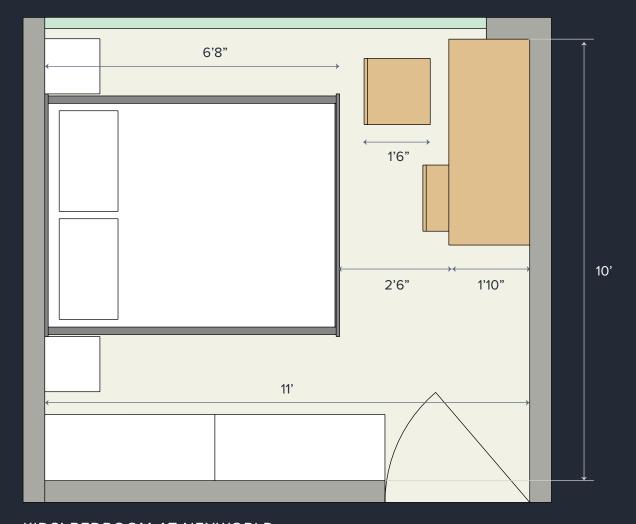

## **Every dimension matters**

Here's an example of how deeply we think about each space.

Many developments – to save a few square feet – design incredibly small rooms for children. These rooms are so small, you can't even fit a desk inside them. Where will the kids study?

To us, it was important to make sure that we designed a children's room where two kids could study comfortably. Our children's bedroom is purpose designed to fit in two desks, a queen bed or two single beds, and 8 feet wide cupboard space.

KIDS' BEDROOM AT NEXWORLD