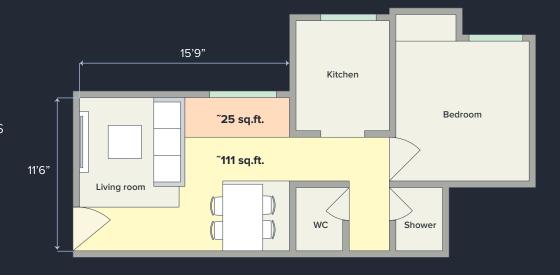

## **Every square foot matters**

Many times, the dimensions of a space don't tell the whole story. The two apartments you see here have living rooms that are exactly the same size but are dramatically different when it comes to the usable area of the spaces.

#### **Other Developments**

A lot of apartments have 'invisible passages' that cut across the space and result in a lot of wastage. It also creates some dead spaces that are unusable. These issues also create some serious problems and constraints in terms of furniture layouts.

#### Nexworld

At Nexworld, the passages run along the edge of the unit, maximising the usable area. Since the passage doesn't awkwardly cut across the space, you get a lot of flexibility in terms of furniture layouts. For instance, you can easily interchange the living area and the dining table according to your preference.