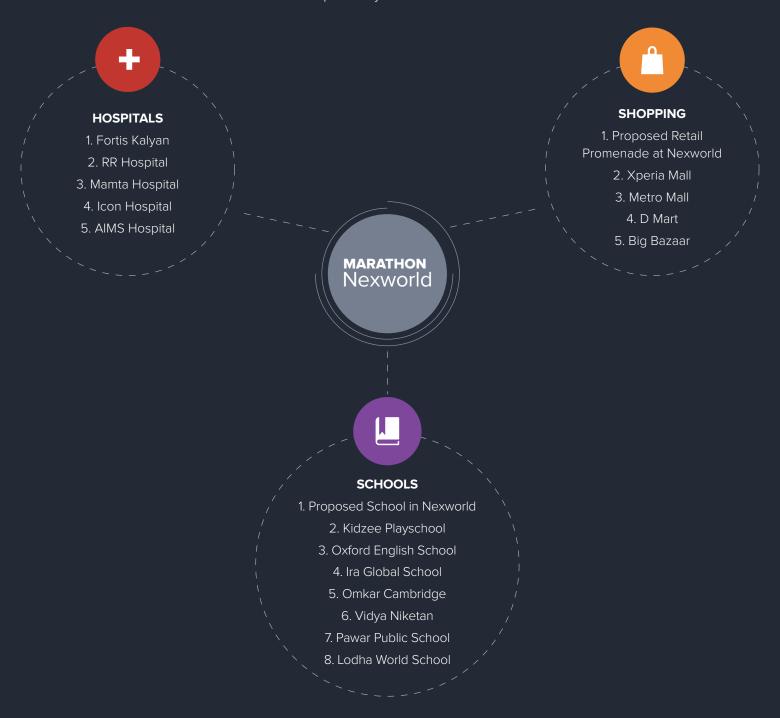

# Mumbai's fastest growing neighbourhood

The best schools, colleges, shopping centres and medical facilities are all less than 20 minutes away from Nexworld. And the future is even brighter - there are huge residential developments, hospitals, shopping and sporting facilities coming up in very close proximity to Nexworld.