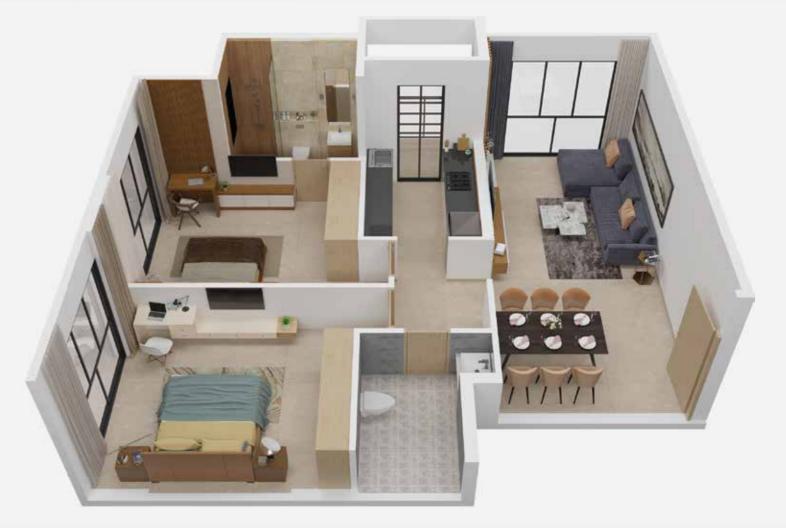

# LUXURY REBORN

## TYPICAL FLOORPLAN





#### 2 BHK (700 sqft)

RERA carpet area 700 sqft









#### 2 BHK (724 sqft)

RERA carpet area 724 sqft









#### 3 BHK (918 sqft)

RERA carpet area 918 sqft









### The project has been registered via MahaRERA registration number: RERA NO.: P51800020332 and is available on the website https://maharera.mahaonline.gov.in under registered projects.

Disclaimer: Marathon Zaver Arcade is developed by United builders (A part of Marathon Group Company).

The various Real Estate Projects have been registered on the MAHA RERA website and details of the same are available on the website link https://maharera.mahaonline.gov.in/. Customers are requested to visit the said link for details and update themselves with all the necessary details in respect of the project from time to time.

Maps may not be to scale and distances and travel times are as available on Google Maps. All dimensions mentioned in