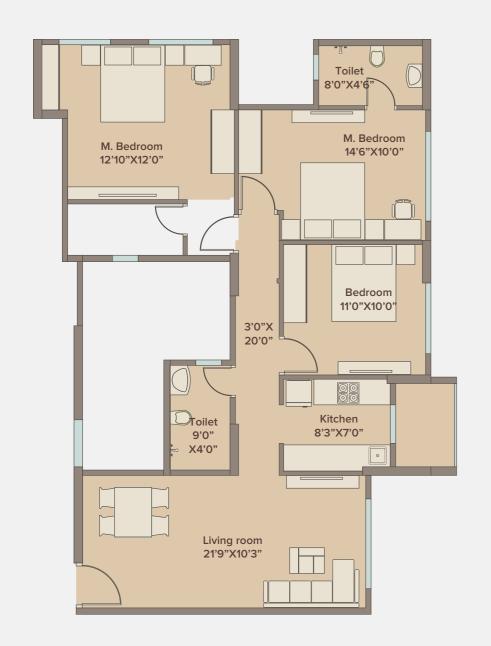

# LUXURY REBORN

## TYPICAL FLOORPLAN





#### 2 BHK (700 sqft)

RERA carpet area 700 sqft









#### 2 BHK (724 sqft)

RERA carpet area 724 sqft









#### 3 BHK (918 sqft)

RERA carpet area 918 sqft









### The project has been registered via MahaRERA registration number: RERA NO.: P51800020332 and is available on the website https://maharera.mahaonline.gov.in under registered projects.

Disclaimer: Marathon Zaver Arcade is developed by United builders (A part of Marathon Group Company).

The various Real Estate Projects have been registered on the MAHA RERA website and details of the same are available on the website link https://maharera.mahaonline.gov.in/. Customers are requested to visit the said link for details and update themselves with all the necessary details in respect of the project from time to time.

Maps may not be to scale and distances and travel times are as available on Google Maps. All dimensions mentioned in the drawings may vary/ differ due to construction contin