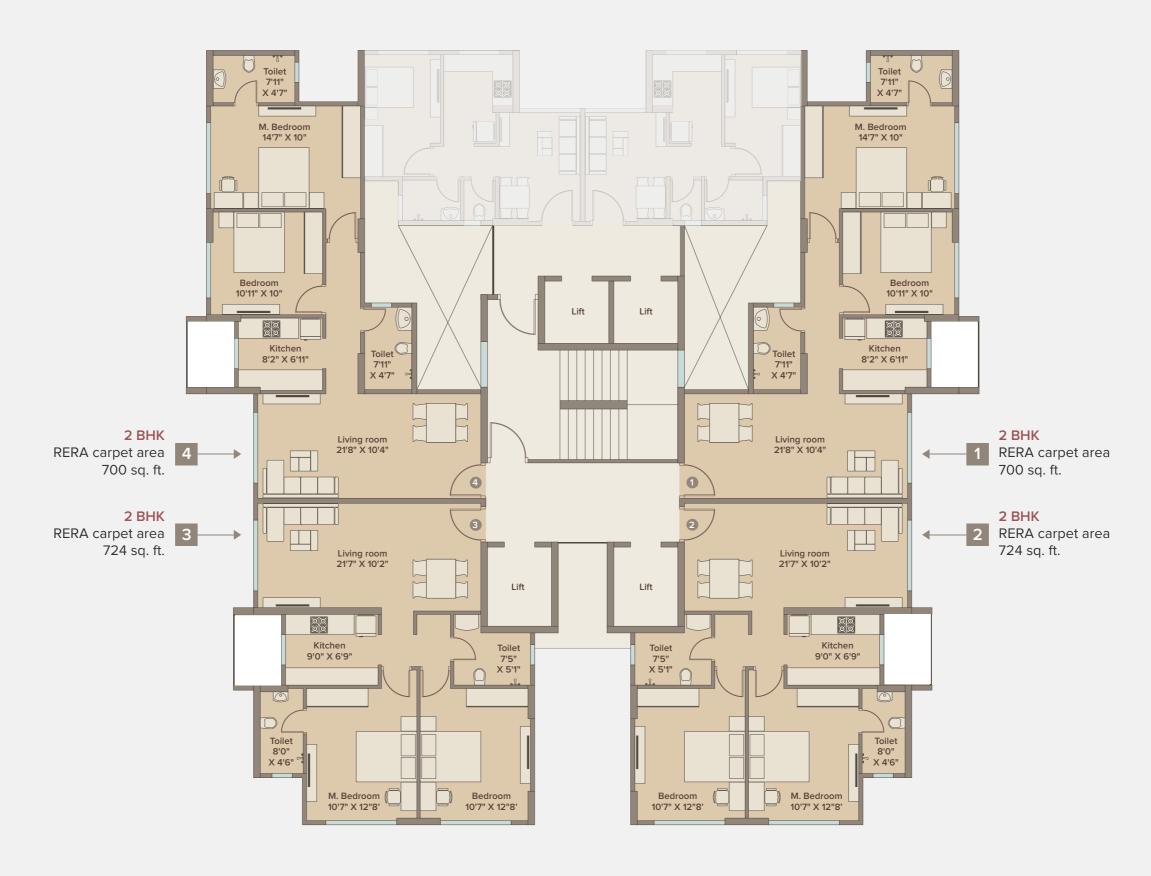

## TYPICAL FLOORPLAN

#### 2 BHK (700 sqft)

RERA carpet area 700 sqft

#### 2 BHK (724 sqft)

RERA carpet area 724 sqft