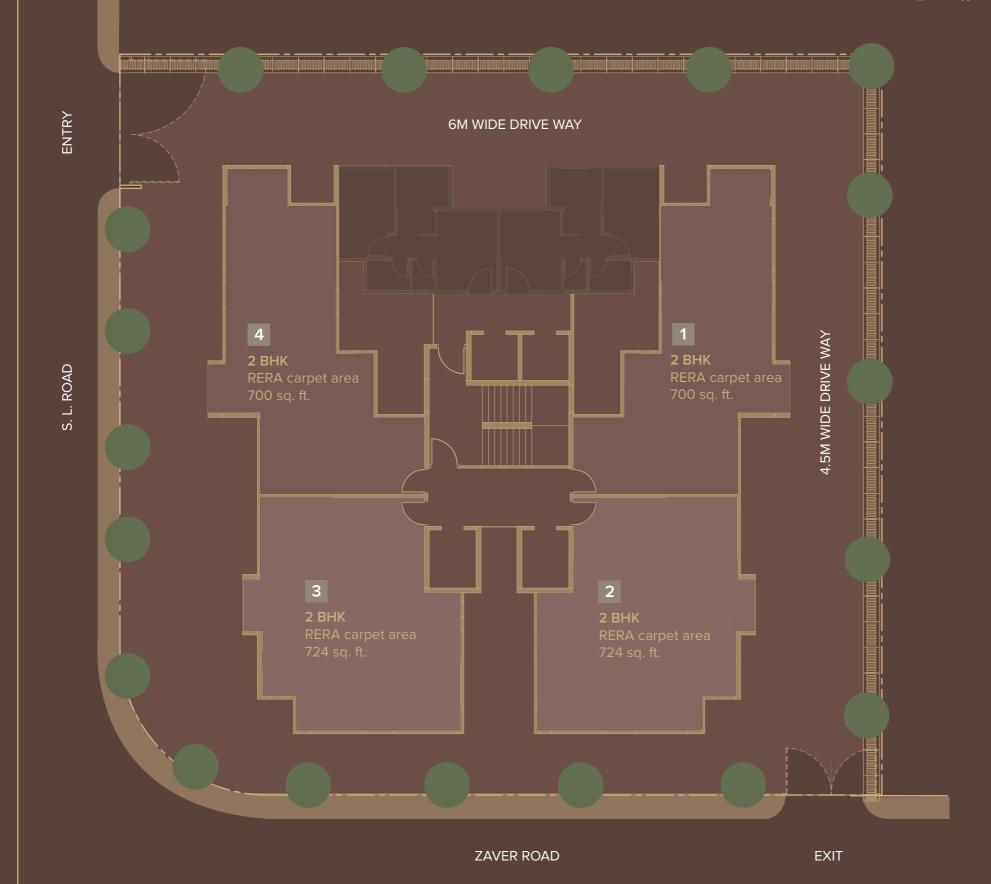

## TYPICAL FLOORPLAN

#### 2 BHK (700 sqft)

RERA carpet area 700 sqft

#### 2 BHK (724 sqft)

RERA carpet area 724 sqft