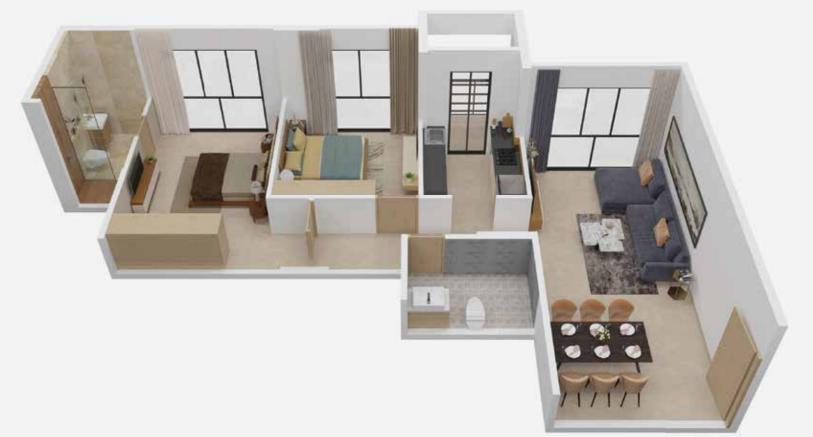

# LUXURY REBORN

## TYPICAL FLOORPLAN





#### 2 BHK (700 sqft)

RERA carpet area 700 sqft









#### 2 BHK (724 sqft)

RERA carpet area 724 sqft









#### 3 BHK (918 sqft)

RERA carpet area 918 sqft









### The project has been registered via MahaRERA registration number: RERA NO.: P51800020332 and is available on the website https://maharera.mahaonline.gov.in under registered projects.

Disclaimer: Marathon Zaver Arcade is developed by United builders (A part of Marathon Group Company).

The various Real Estate Projects have been registered on the MAHA RERA website and details of the same are available on the website link https://maharera.mahaonline.gov.in/. Customers are requested to visit the said link for details and update themselves with all the necessary details in respect of the project from time to time.

Maps may not be to scale and distances and travel times are