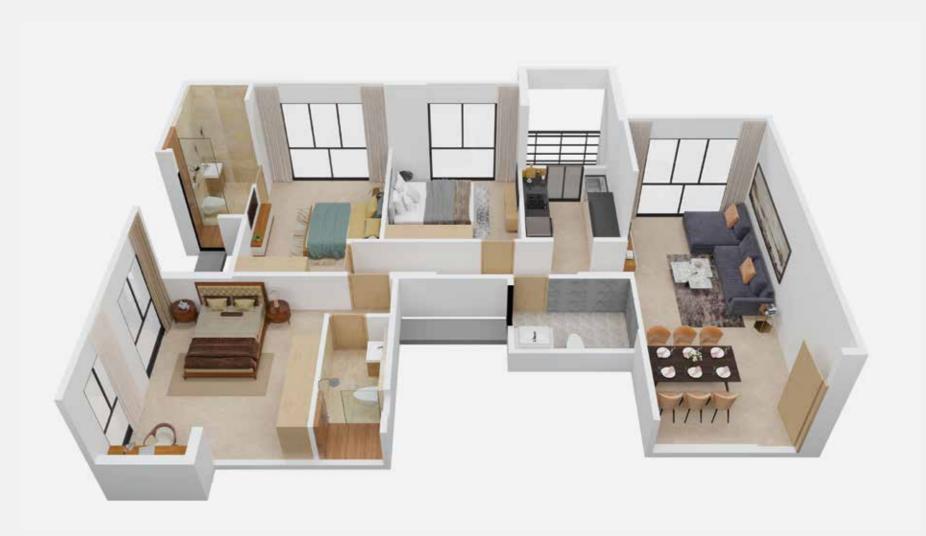

# LUXURY REBORN

## TYPICAL FLOORPLAN





#### 2 BHK (700 sqft)

RERA carpet area 700 sqft









#### 2 BHK (724 sqft)

RERA carpet area 724 sqft









#### 3 BHK (918 sqft)

RERA carpet area 918 sqft









### The project has been registered via MahaRERA registration number: RERA NO.: P51800020332 and is available on the website https://maharera.mahaonline.gov.in under registered projects.

Disclaimer: Marathon Zaver Arcade is developed by United builders (A part of Marathon Group Company).

The various Real Estate Projects have been registered on the MAHA RERA website and details of the same are available on the website link https://maharera.mahaonline.gov.in/. Customers are requested to visit the said link for details and update themselves with all the necessary details in respect of the project from time to time.

Maps may not be to scale and distances and travel times are as available on Google Maps. All dimensions mentioned in the drawings may vary/ differ due to construction continge