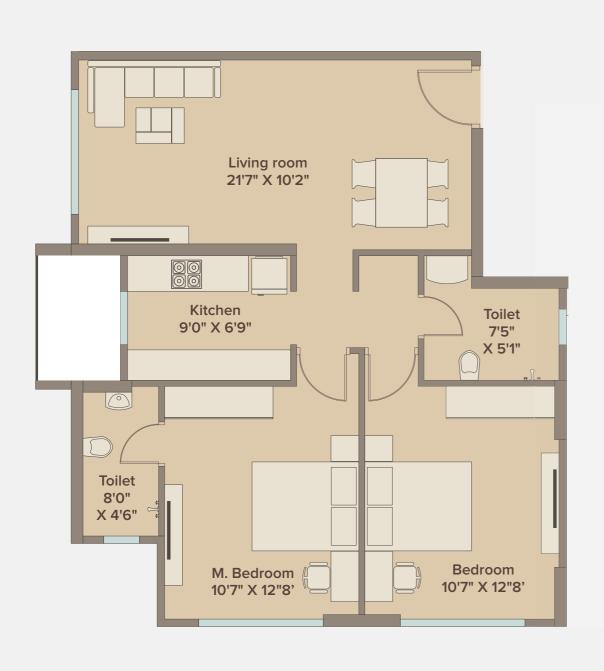

# LUXURY REBORN

## TYPICAL FLOORPLAN





#### 2 BHK (700 sqft)

RERA carpet area 700 sqft









#### 2 BHK (724 sqft)

RERA carpet area 724 sqft









#### 3 BHK (918 sqft)

RERA carpet area 918 sqft









### The project has been registered via MahaRERA registration number: RERA NO.: P51800020332 and is available on the website https://maharera.mahaonline.gov.in under registered projects.

Disclaimer: Marathon Zaver Arcade is developed by United builders (A part of Marathon Group Company).

The various Real Estate Projects have been registered on the MAHA RERA website and details of the same are available on the website link https://maharera.mahaonline.gov.in/. Customers are requested to visit the said link for details and update themselves with all the necessary details in respect of the project from time to time.

Maps may not be to scale and distances and travel times are as available on Google Maps. All dimensions mentioned i