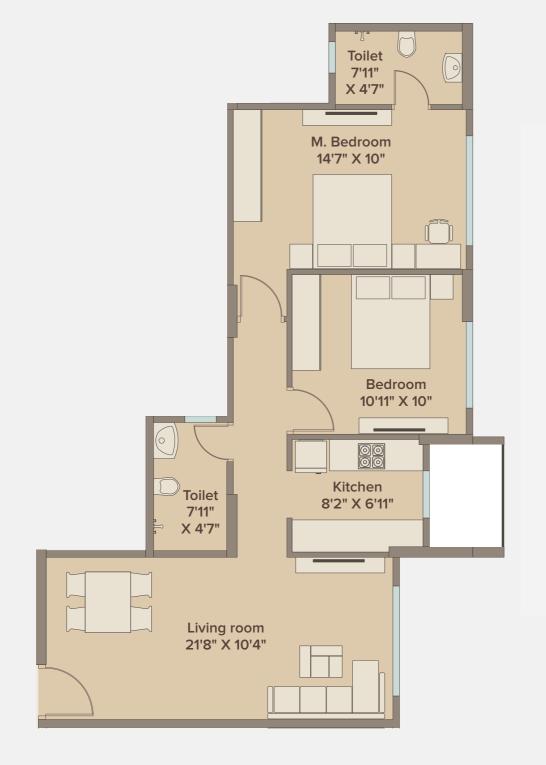

# LUXURY REBORN

## TYPICAL FLOORPLAN





#### 2 BHK (700 sqft)

RERA carpet area 700 sqft









#### 2 BHK (724 sqft)

RERA carpet area 724 sqft









#### 3 BHK (918 sqft)

RERA carpet area 918 sqft









### The project has been registered via MahaRERA registration number: RERA NO.: P51800020332 and is available on the website https://maharera.mahaonline.gov.in under registered projects.

Disclaimer: Marathon Zaver Arcade is developed by United builders (A part of Marathon Group Company).

The various Real Estate Projects have been registered on the MAHA RERA website and details of the same are available on the website link https://maharera.mahaonline.gov.in/. Customers are requested to visit the said link for details and update themselves with all the necessary details in respect of the project from time to time.

Maps may not be to scale and distances and travel times a